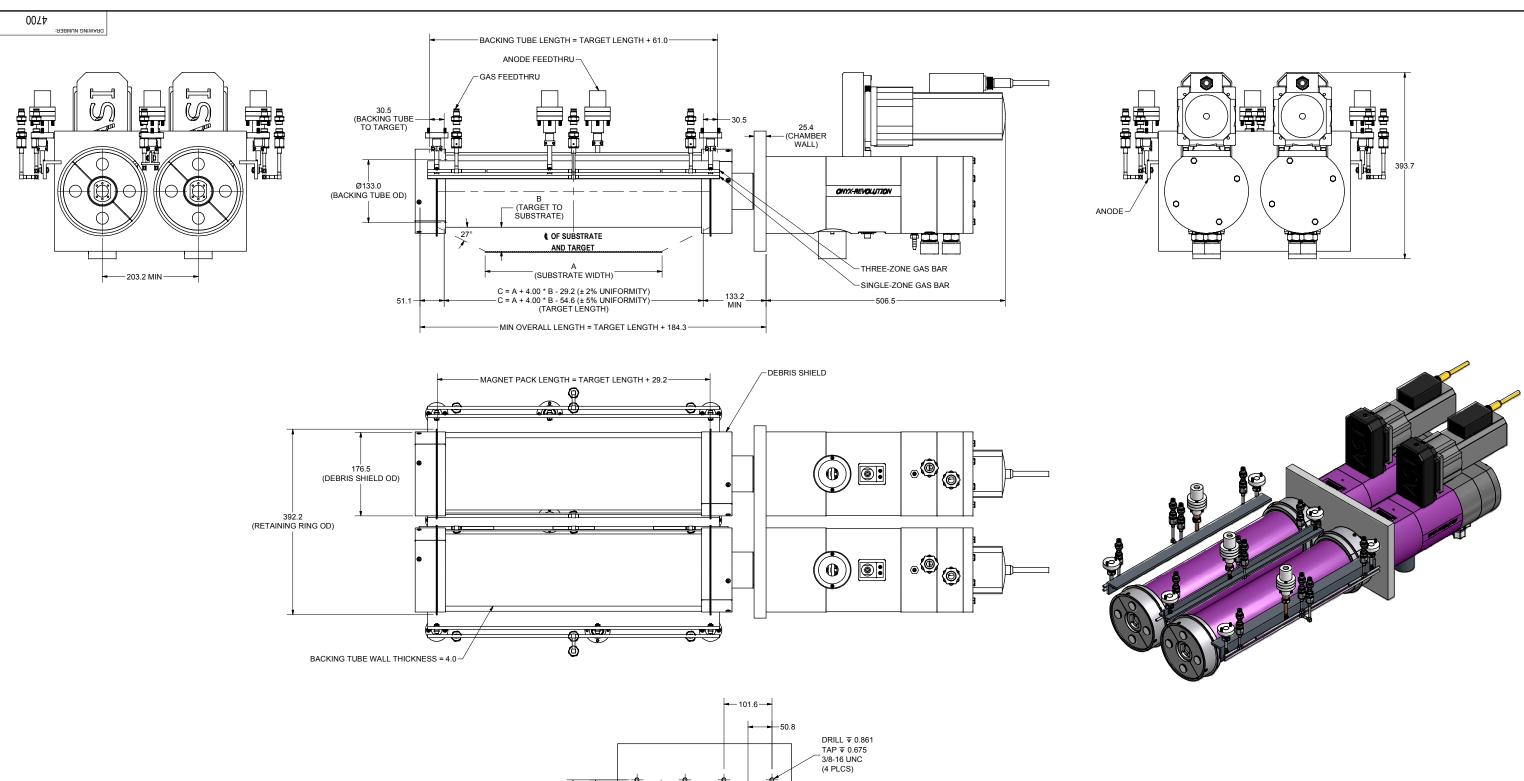

## **REVOLUTION SIDE-MOUNT CYLINDRICAL - DUAL** UNITS: MM

| SCALE:       | 1/4                                           |                                                          | ANGSTROM SCIENCES, INC.                                                                                      |                                                                                          |                                                                     |
|--------------|-----------------------------------------------|----------------------------------------------------------|--------------------------------------------------------------------------------------------------------------|------------------------------------------------------------------------------------------|---------------------------------------------------------------------|
| BY:          | jlowmaster                                    | 8/29/2017                                                | TITLE:                                                                                                       |                                                                                          |                                                                     |
| CHKD.<br>BY: |                                               |                                                          |                                                                                                              |                                                                                          |                                                                     |
| APVL.<br>BY: |                                               | DATE:                                                    |                                                                                                              |                                                                                          |                                                                     |
|              | SHEET                                         | 1 OF 1                                                   | DRAWING NUMBER:                                                                                              | REV.                                                                                     | SIZE                                                                |
| <b>₩</b> #₩  | 700.idw                                       |                                                          | 4700                                                                                                         |                                                                                          | D                                                                   |
|              | DRAWN:<br>BY:<br>CHKD.<br>BY:<br>APVL.<br>BY: | DRAWN.<br>BY: jlowmaster<br>CHKD.<br>BY:<br>APVL.<br>BY: | DATE: DATE:   BY. DATE: 8/29/2017   CHKD. DATE: 8/29/2017   BY. DATE: 9/2   BY. DATE: 9/2   SHEET 1 OF 1 1 1 | L/F ANGSTROM SCIENCES, IN   BY. DATE   BY. DATE   BY. DATE   SHEET 1 OF 1 DAWING NUMBER: | DATE: DATE:   BY: DATE:   BY: DATE:   SHEET 1 OF 1 DRAWNIN GNUMBER: |