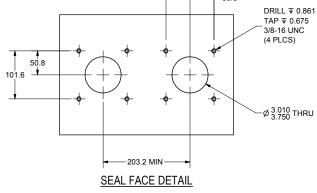

## **REVOLUTION SIDE-MOUNT CYLINDRICAL - DUAL** UNITS: MM

| SCALE:       | 1/4                                           |                                                          | ANGSTROM SCIENCES, INC.                                                                                      |                                                                                          |                                                                     |
|--------------|-----------------------------------------------|----------------------------------------------------------|--------------------------------------------------------------------------------------------------------------|------------------------------------------------------------------------------------------|---------------------------------------------------------------------|
| BY:          | jlowmaster                                    | 8/29/2017                                                | TITLE:                                                                                                       |                                                                                          |                                                                     |
| CHKD.<br>BY: |                                               |                                                          |                                                                                                              |                                                                                          |                                                                     |
| APVL.<br>BY: |                                               | DATE:                                                    |                                                                                                              |                                                                                          |                                                                     |
|              | SHEET                                         | 1 OF 1                                                   | DRAWING NUMBER:                                                                                              | REV.                                                                                     | SIZE                                                                |
| <b>₩</b> #₩  | 700.idw                                       |                                                          | 4700                                                                                                         |                                                                                          | D                                                                   |
|              | DRAWN:<br>BY:<br>CHKD.<br>BY:<br>APVL.<br>BY: | DRAWN.<br>BY: jlowmaster<br>CHKD.<br>BY:<br>APVL.<br>BY: | DATE: DATE:   BY. DATE: 8/29/2017   CHKD. DATE: 8/29/2017   BY. DATE: 9/2   BY. DATE: 9/2   SHEET 1 OF 1 1 1 | L/F ANGSTROM SCIENCES, IN   BY. DATE   BY. DATE   BY. DATE   SHEET 1 OF 1 DAWING NUMBER: | DATE: DATE:   BY: DATE:   BY: DATE:   SHEET 1 OF 1 DRAWNIN GNUMBER: |