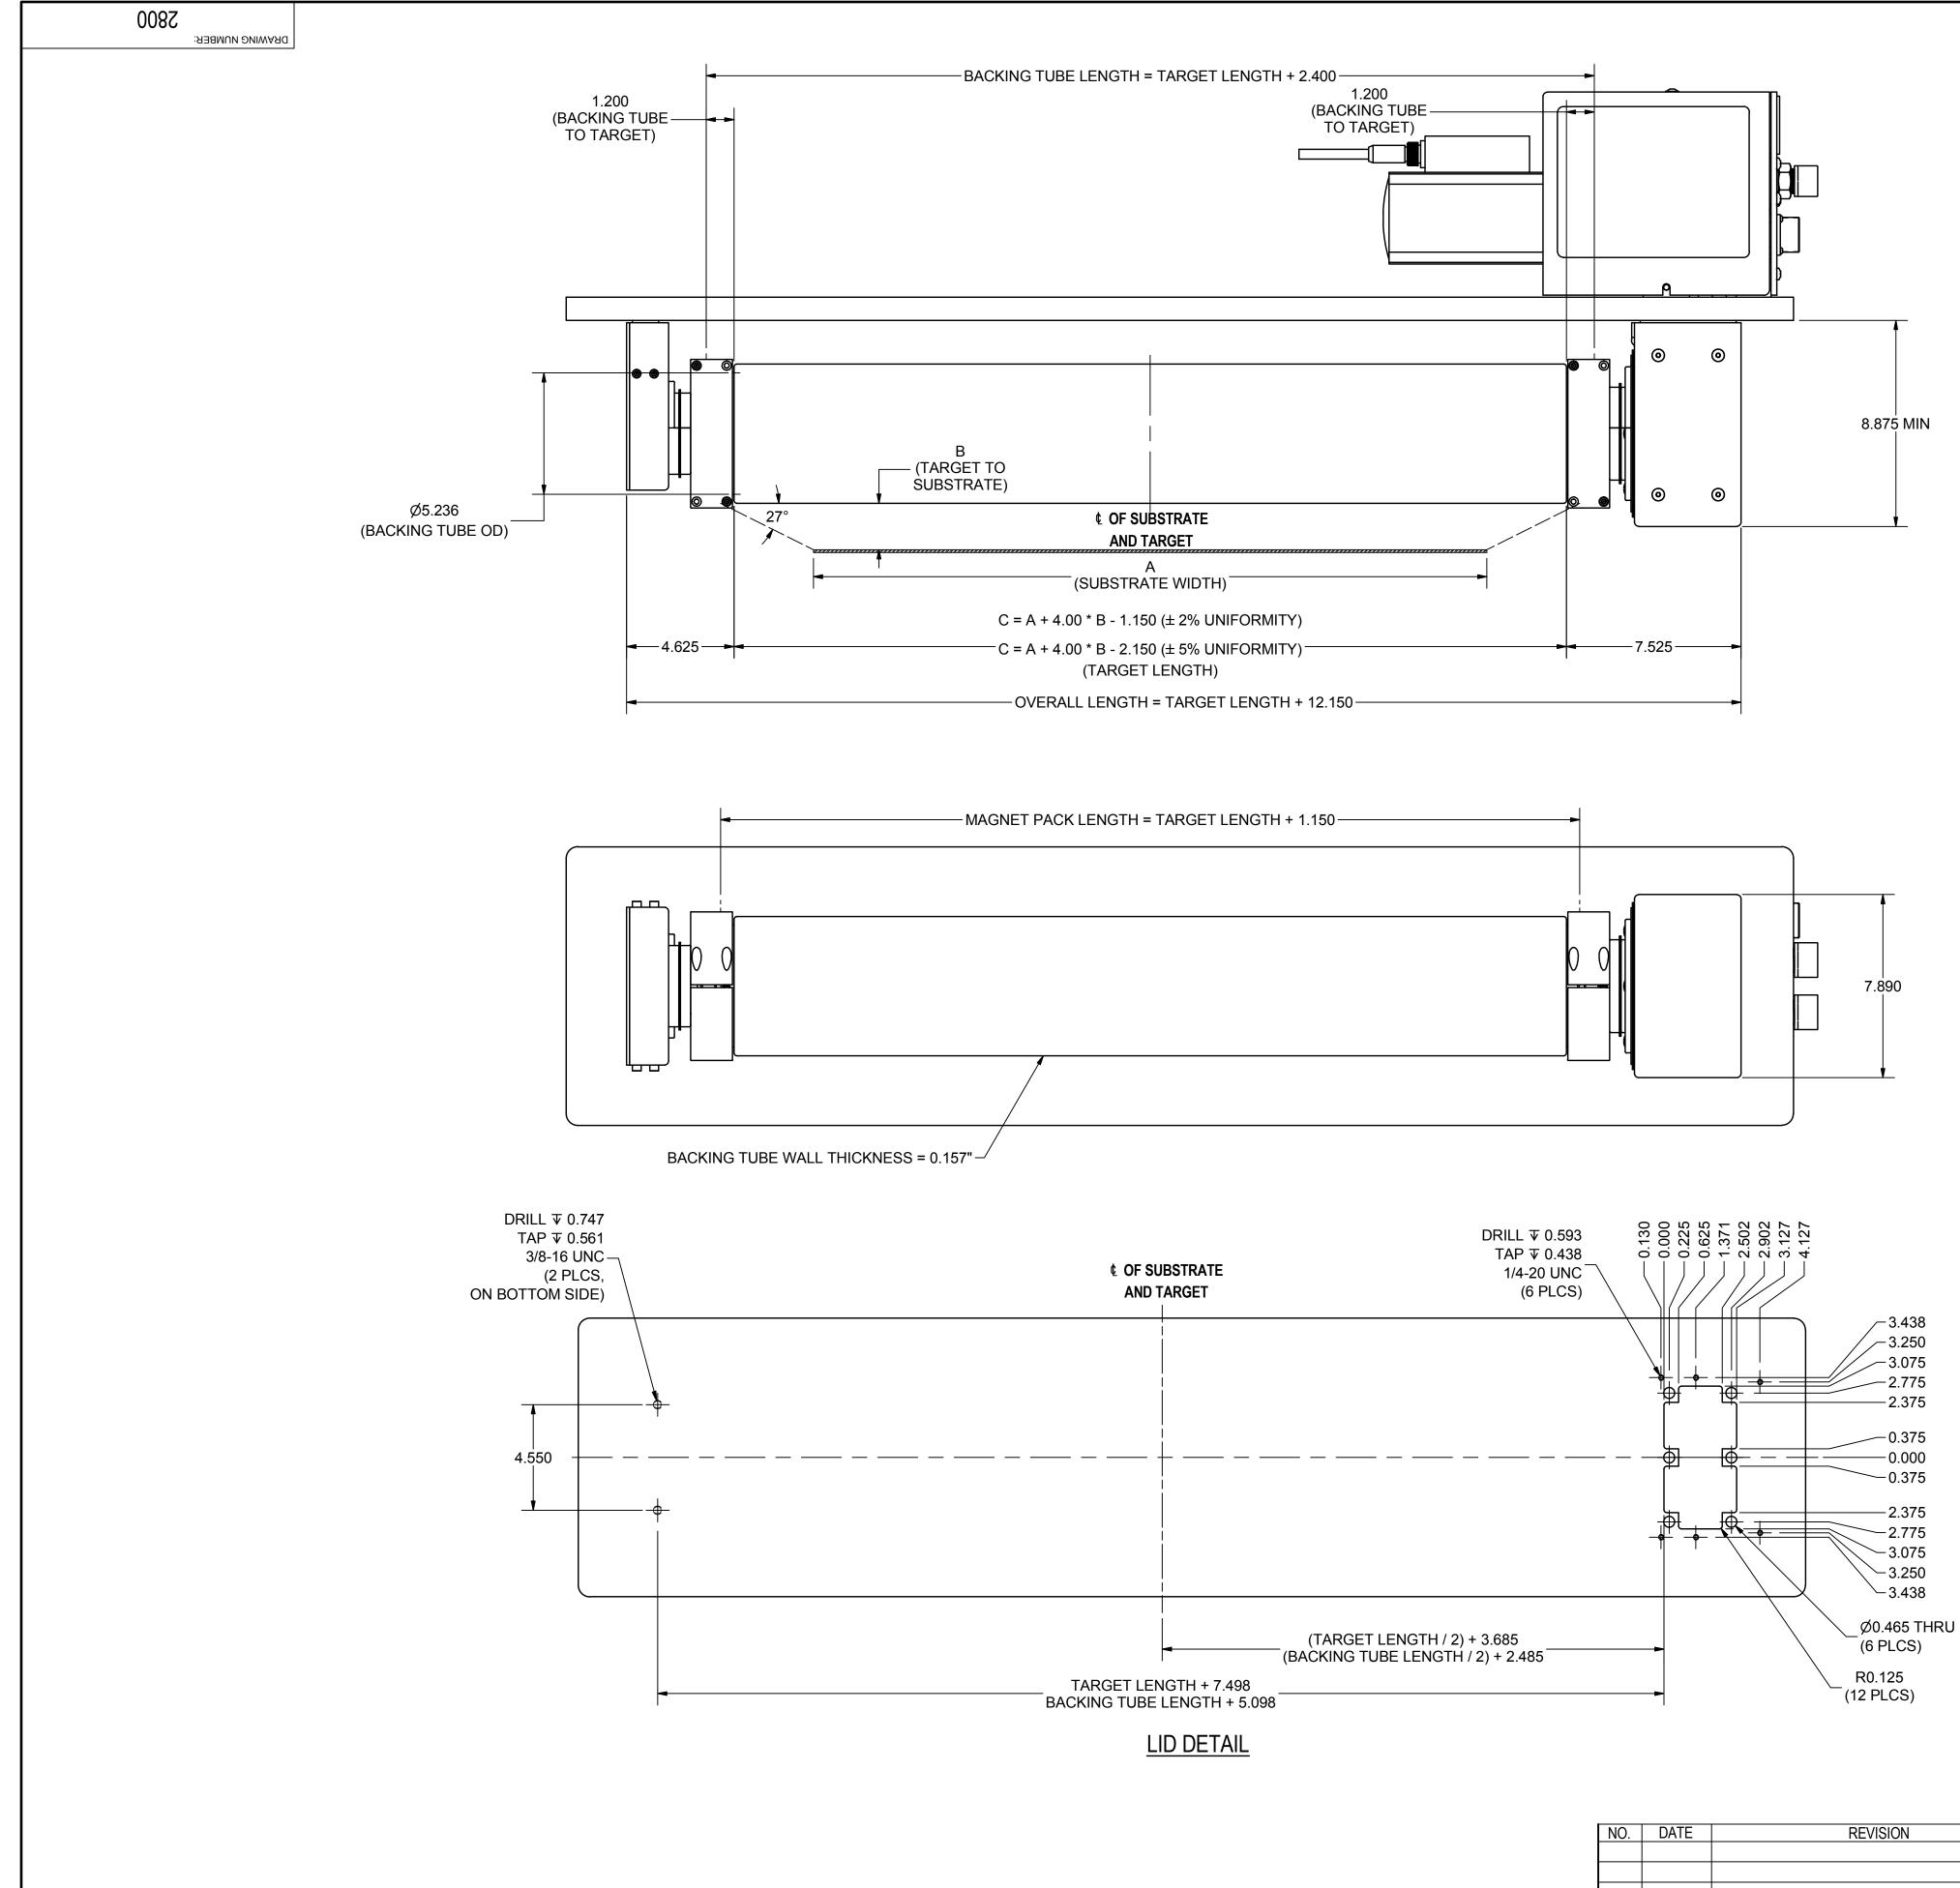

## **REVOLUTION COMPACT DROP-IN CYLINDRICAL - SINGLE**

UNITS: INCHES

| CONFIDENTIAL                                                                                                                                                             | SCALE: 1/4    |            |                    | ANGSTROM SCIENCES, INC.  |    |
|--------------------------------------------------------------------------------------------------------------------------------------------------------------------------|---------------|------------|--------------------|--------------------------|----|
| NOTICE: THE INFORMATION CONTAINED HEREIN IS PROPERTY OF                                                                                                                  | DRAWN.<br>BY: | jlowmaster | DATE:<br>8/29/2017 | TITLE:                   |    |
| ANGSTROM SCIENCES, INC. DUQUESNE, PA AND CONTAINS<br>PROPRIETARY INFORMATION WHICH HAS BEEN SUBMITTED TO YOU IN<br>CONFIDENCE FOR A SPECIFIC PURPOSE. COPYING. USING. OR | CHKD.<br>BY:  |            | DATE:              |                          |    |
| ANGSTROM SCIENCES PRIOR WRITTEN CONSENT BY AN APPROVED                                                                                                                   | APVL.<br>BY:  |            | DATE:              |                          |    |
| REPRESENTATIVE IS PROHIBITED AND MAY BE GROUNDS FOR LEGAL<br>ACTION. PATENTABLE DESIGN FEATURES ARE PROTECTED BY UNITED                                                  |               | SHEET '    | 1 OF 1             | DRAWING NUMBER: REV. SIZ | ΖE |
| STATES PATENT LAWS.<br>COMPACT\DROP-IN\SINGLE\2800.idw                                                                                                                   | PART NO.:     |            |                    | 2800                     | )  |
|                                                                                                                                                                          |               |            |                    |                          |    |