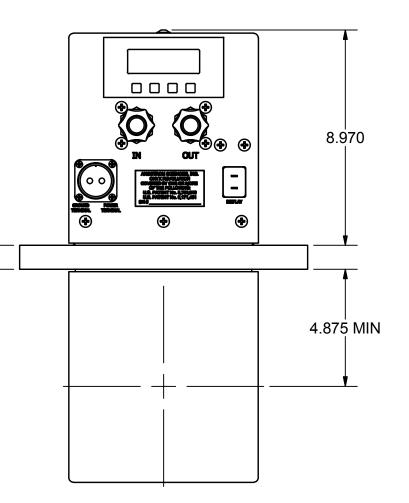

## **REVOLUTION COMPACT DROP-IN CYLINDRICAL - SINGLE**

UNITS: INCHES

| CONFIDENTIAL                                                                                                                                                             | SCALE: 1/4    |            |                    | ANGSTROM SCIENCES, INC.  |    |
|--------------------------------------------------------------------------------------------------------------------------------------------------------------------------|---------------|------------|--------------------|--------------------------|----|
| NOTICE: THE INFORMATION CONTAINED HEREIN IS PROPERTY OF                                                                                                                  | DRAWN.<br>BY: | jlowmaster | DATE:<br>8/29/2017 | TITLE:                   |    |
| ANGSTROM SCIENCES, INC. DUQUESNE, PA AND CONTAINS<br>PROPRIETARY INFORMATION WHICH HAS BEEN SUBMITTED TO YOU IN<br>CONFIDENCE FOR A SPECIFIC PURPOSE. COPYING. USING. OR | CHKD.<br>BY:  |            | DATE:              |                          |    |
| ANGSTROM SCIENCES PRIOR WRITTEN CONSENT BY AN APPROVED                                                                                                                   | APVL.<br>BY:  |            | DATE:              |                          |    |
| REPRESENTATIVE IS PROHIBITED AND MAY BE GROUNDS FOR LEGAL<br>ACTION. PATENTABLE DESIGN FEATURES ARE PROTECTED BY UNITED                                                  |               | SHEET '    | 1 OF 1             | DRAWING NUMBER: REV. SIZ | ΖE |
| STATES PATENT LAWS.<br>COMPACT\DROP-IN\SINGLE\2800.idw                                                                                                                   | PART NO.:     |            |                    | 2800                     | )  |
|                                                                                                                                                                          |               |            |                    |                          |    |