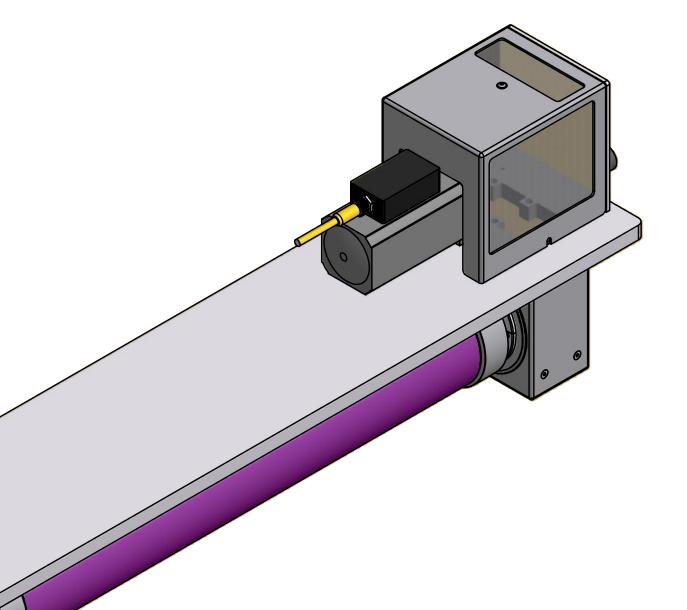

## **REVOLUTION COMPACT DROP-IN CYLINDRICAL - SINGLE**

UNITS: INCHES

| CONFIDENTIAL                                                                                                                                                             | SCALE: 1/4    |            |                    | ANGSTROM SCIENCES, INC.  |    |
|--------------------------------------------------------------------------------------------------------------------------------------------------------------------------|---------------|------------|--------------------|--------------------------|----|
| NOTICE: THE INFORMATION CONTAINED HEREIN IS PROPERTY OF                                                                                                                  | DRAWN.<br>BY: | jlowmaster | DATE:<br>8/29/2017 | TITLE:                   |    |
| ANGSTROM SCIENCES, INC. DUQUESNE, PA AND CONTAINS<br>PROPRIETARY INFORMATION WHICH HAS BEEN SUBMITTED TO YOU IN<br>CONFIDENCE FOR A SPECIFIC PURPOSE. COPYING. USING. OR | CHKD.<br>BY:  |            | DATE:              |                          |    |
| ANGSTROM SCIENCES PRIOR WRITTEN CONSENT BY AN APPROVED                                                                                                                   | APVL.<br>BY:  |            | DATE:              |                          |    |
| REPRESENTATIVE IS PROHIBITED AND MAY BE GROUNDS FOR LEGAL<br>ACTION. PATENTABLE DESIGN FEATURES ARE PROTECTED BY UNITED                                                  |               | SHEET '    | 1 OF 1             | DRAWING NUMBER: REV. SIZ | ΖE |
| STATES PATENT LAWS.<br>COMPACT\DROP-IN\SINGLE\2800.idw                                                                                                                   | PART NO.:     |            |                    | 2800                     | )  |
|                                                                                                                                                                          |               |            |                    |                          |    |