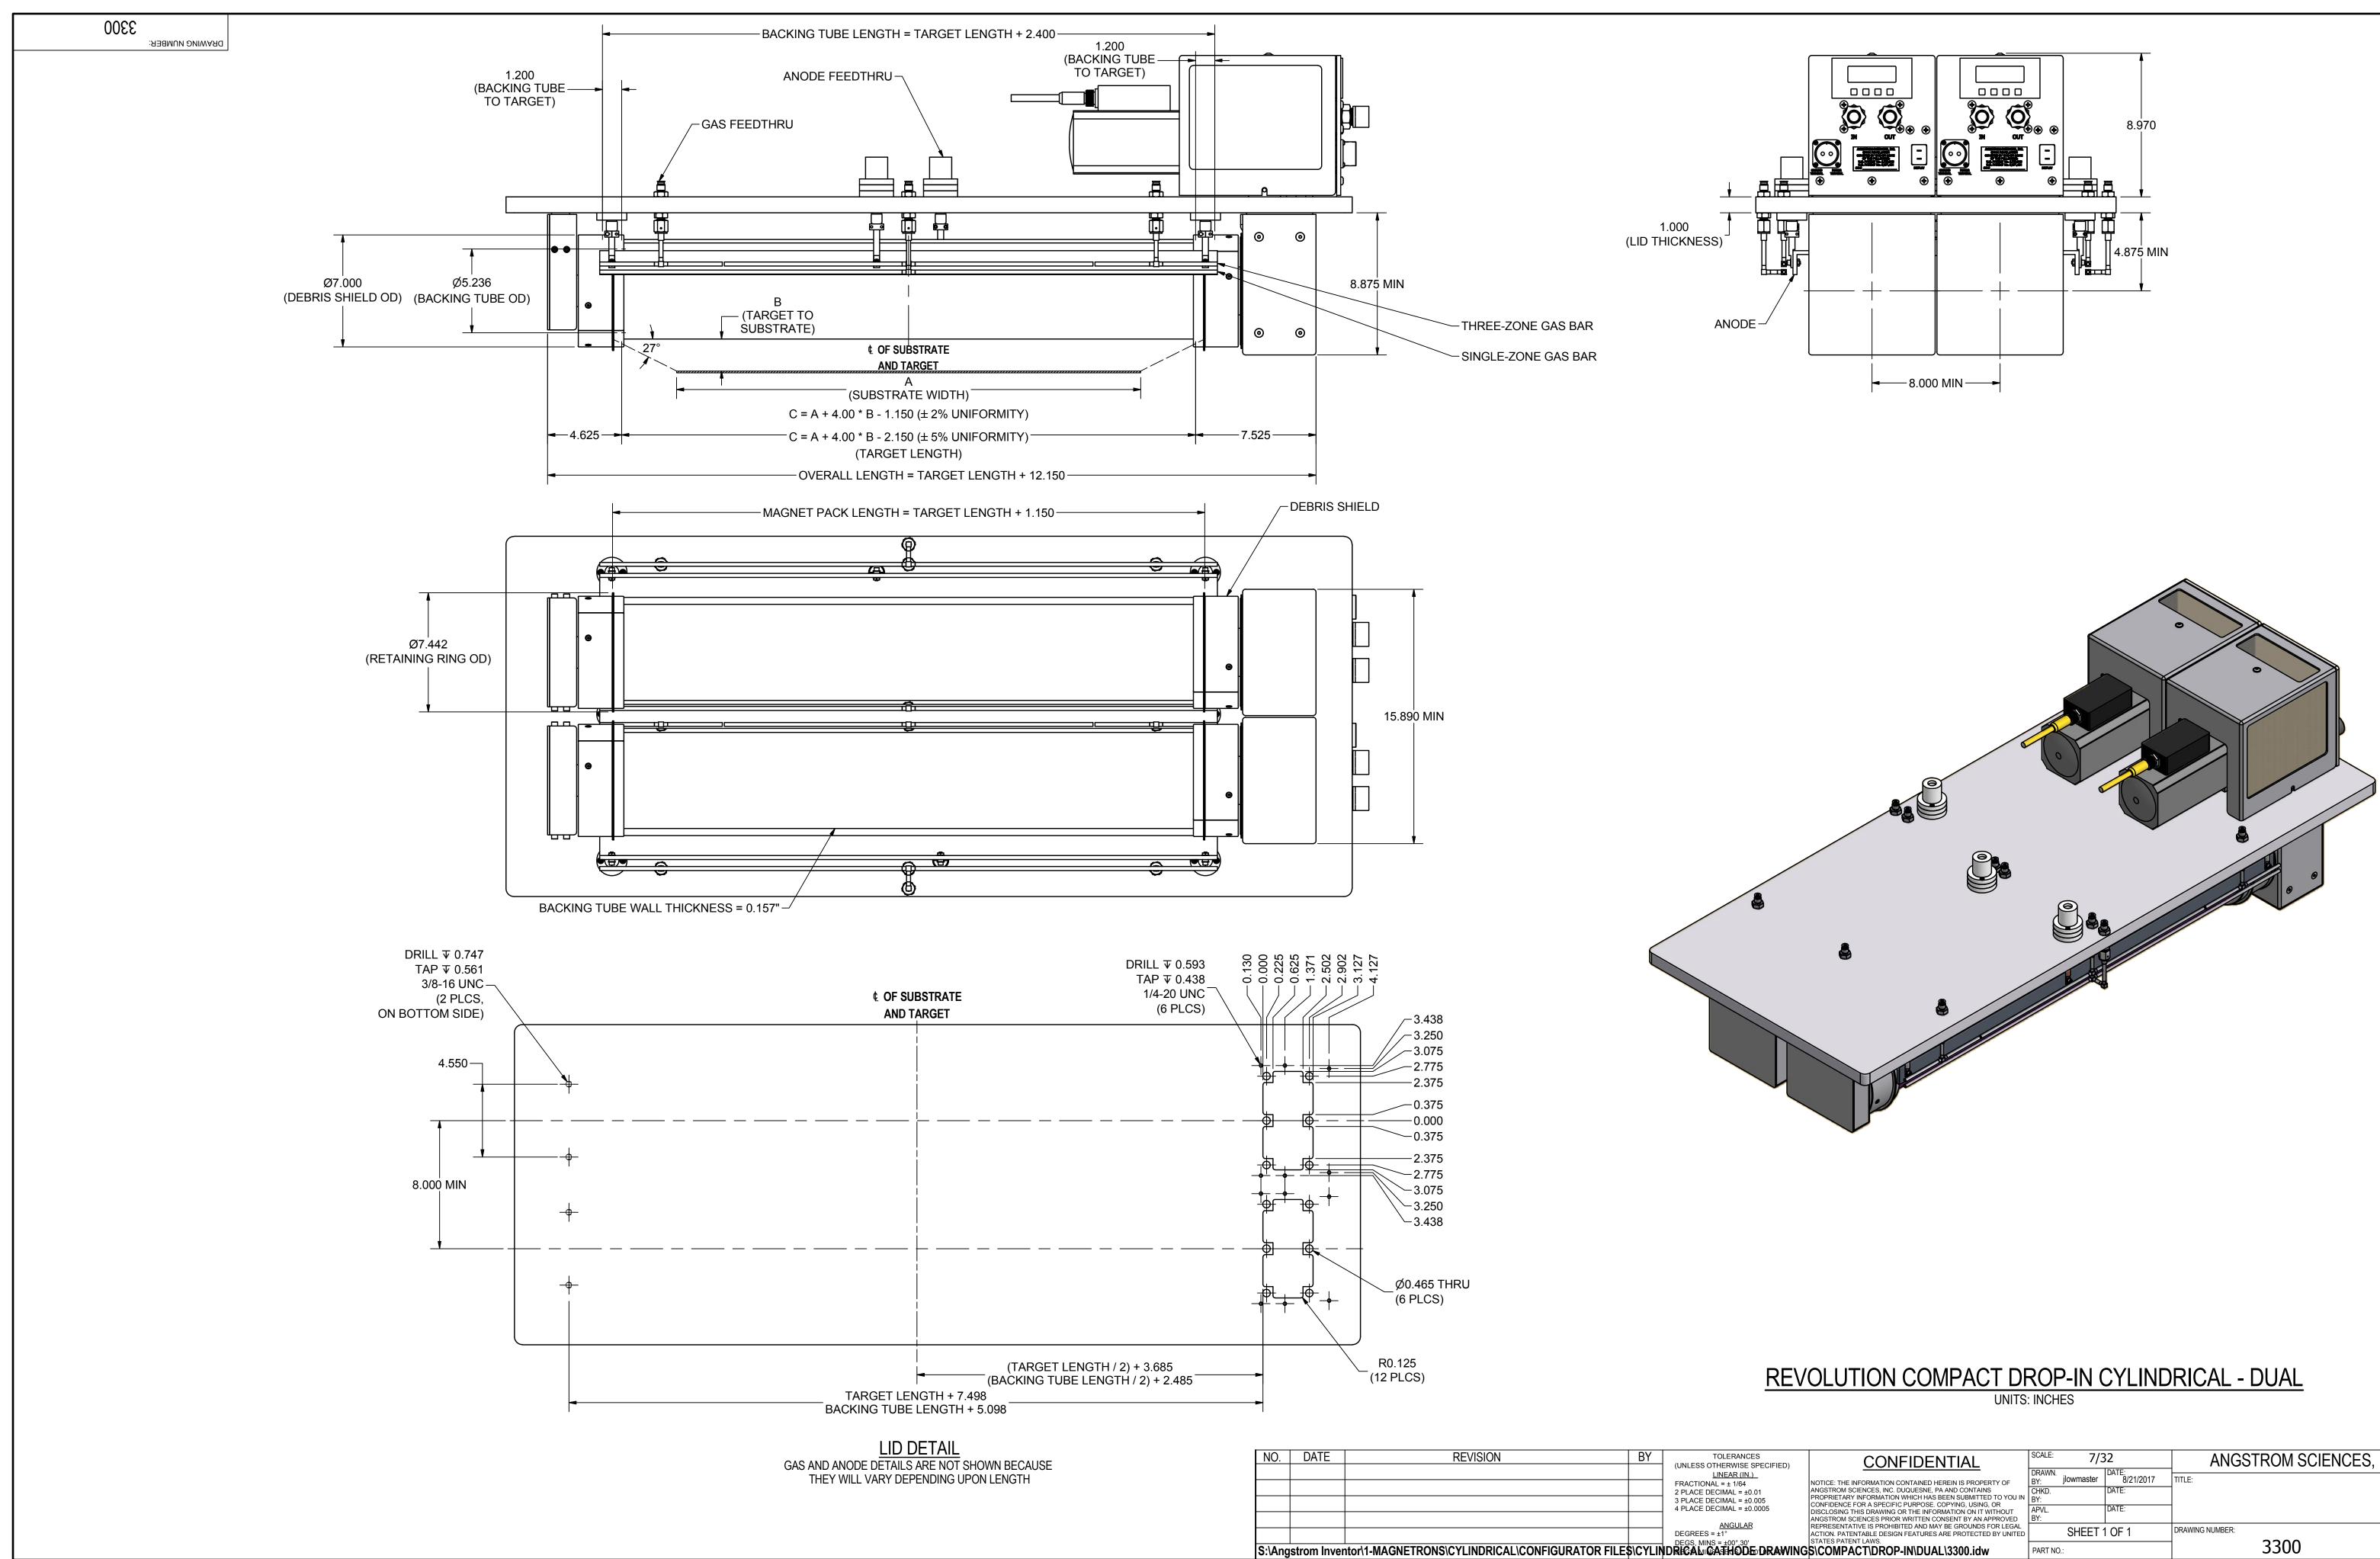

|                                                                                                                                                                                                                                                                                                                                                                                                                                                                                                             | SCALE: 7/32                                   |            |                                      | ANGSTROM SCIENCES, INC. |      |                  |
|-------------------------------------------------------------------------------------------------------------------------------------------------------------------------------------------------------------------------------------------------------------------------------------------------------------------------------------------------------------------------------------------------------------------------------------------------------------------------------------------------------------|-----------------------------------------------|------------|--------------------------------------|-------------------------|------|------------------|
| NOTICE: THE INFORMATION CONTAINED HEREIN IS PROPERTY OF<br>ANGSTROM SCIENCES, INC. DUQUESNE, PA AND CONTAINS<br>PROPRIETARY INFORMATION WHICH HAS BEEN SUBMITTED TO YOU IN<br>CONFIDENCE FOR A SPECIFIC PURPOSE. COPYING, USING, OR<br>DISCLOSING THIS DRAWING OR THE INFORMATION ON IT WITHOUT<br>ANGSTROM SCIENCES PRIOR WRITTEN CONSENT BY AN APPROVED<br>REPRESENTATIVE IS PROHIBITED AND MAY BE GROUNDS FOR LEGAL<br>ACTION. PATENTABLE DESIGN FEATURES ARE PROTECTED BY UNITED<br>STATES PATENT LAWS. | DRAWN.<br>BY:<br>CHKD.<br>BY:<br>APVL.<br>BY: | jlowmaster | DATE:<br>8/21/2017<br>DATE:<br>DATE: | TITLE:                  |      |                  |
|                                                                                                                                                                                                                                                                                                                                                                                                                                                                                                             | PART NC                                       | SHEET      | 1 OF 1                               | DRAWING NUMBER: F       | REV. | <u>SIZE</u><br>D |