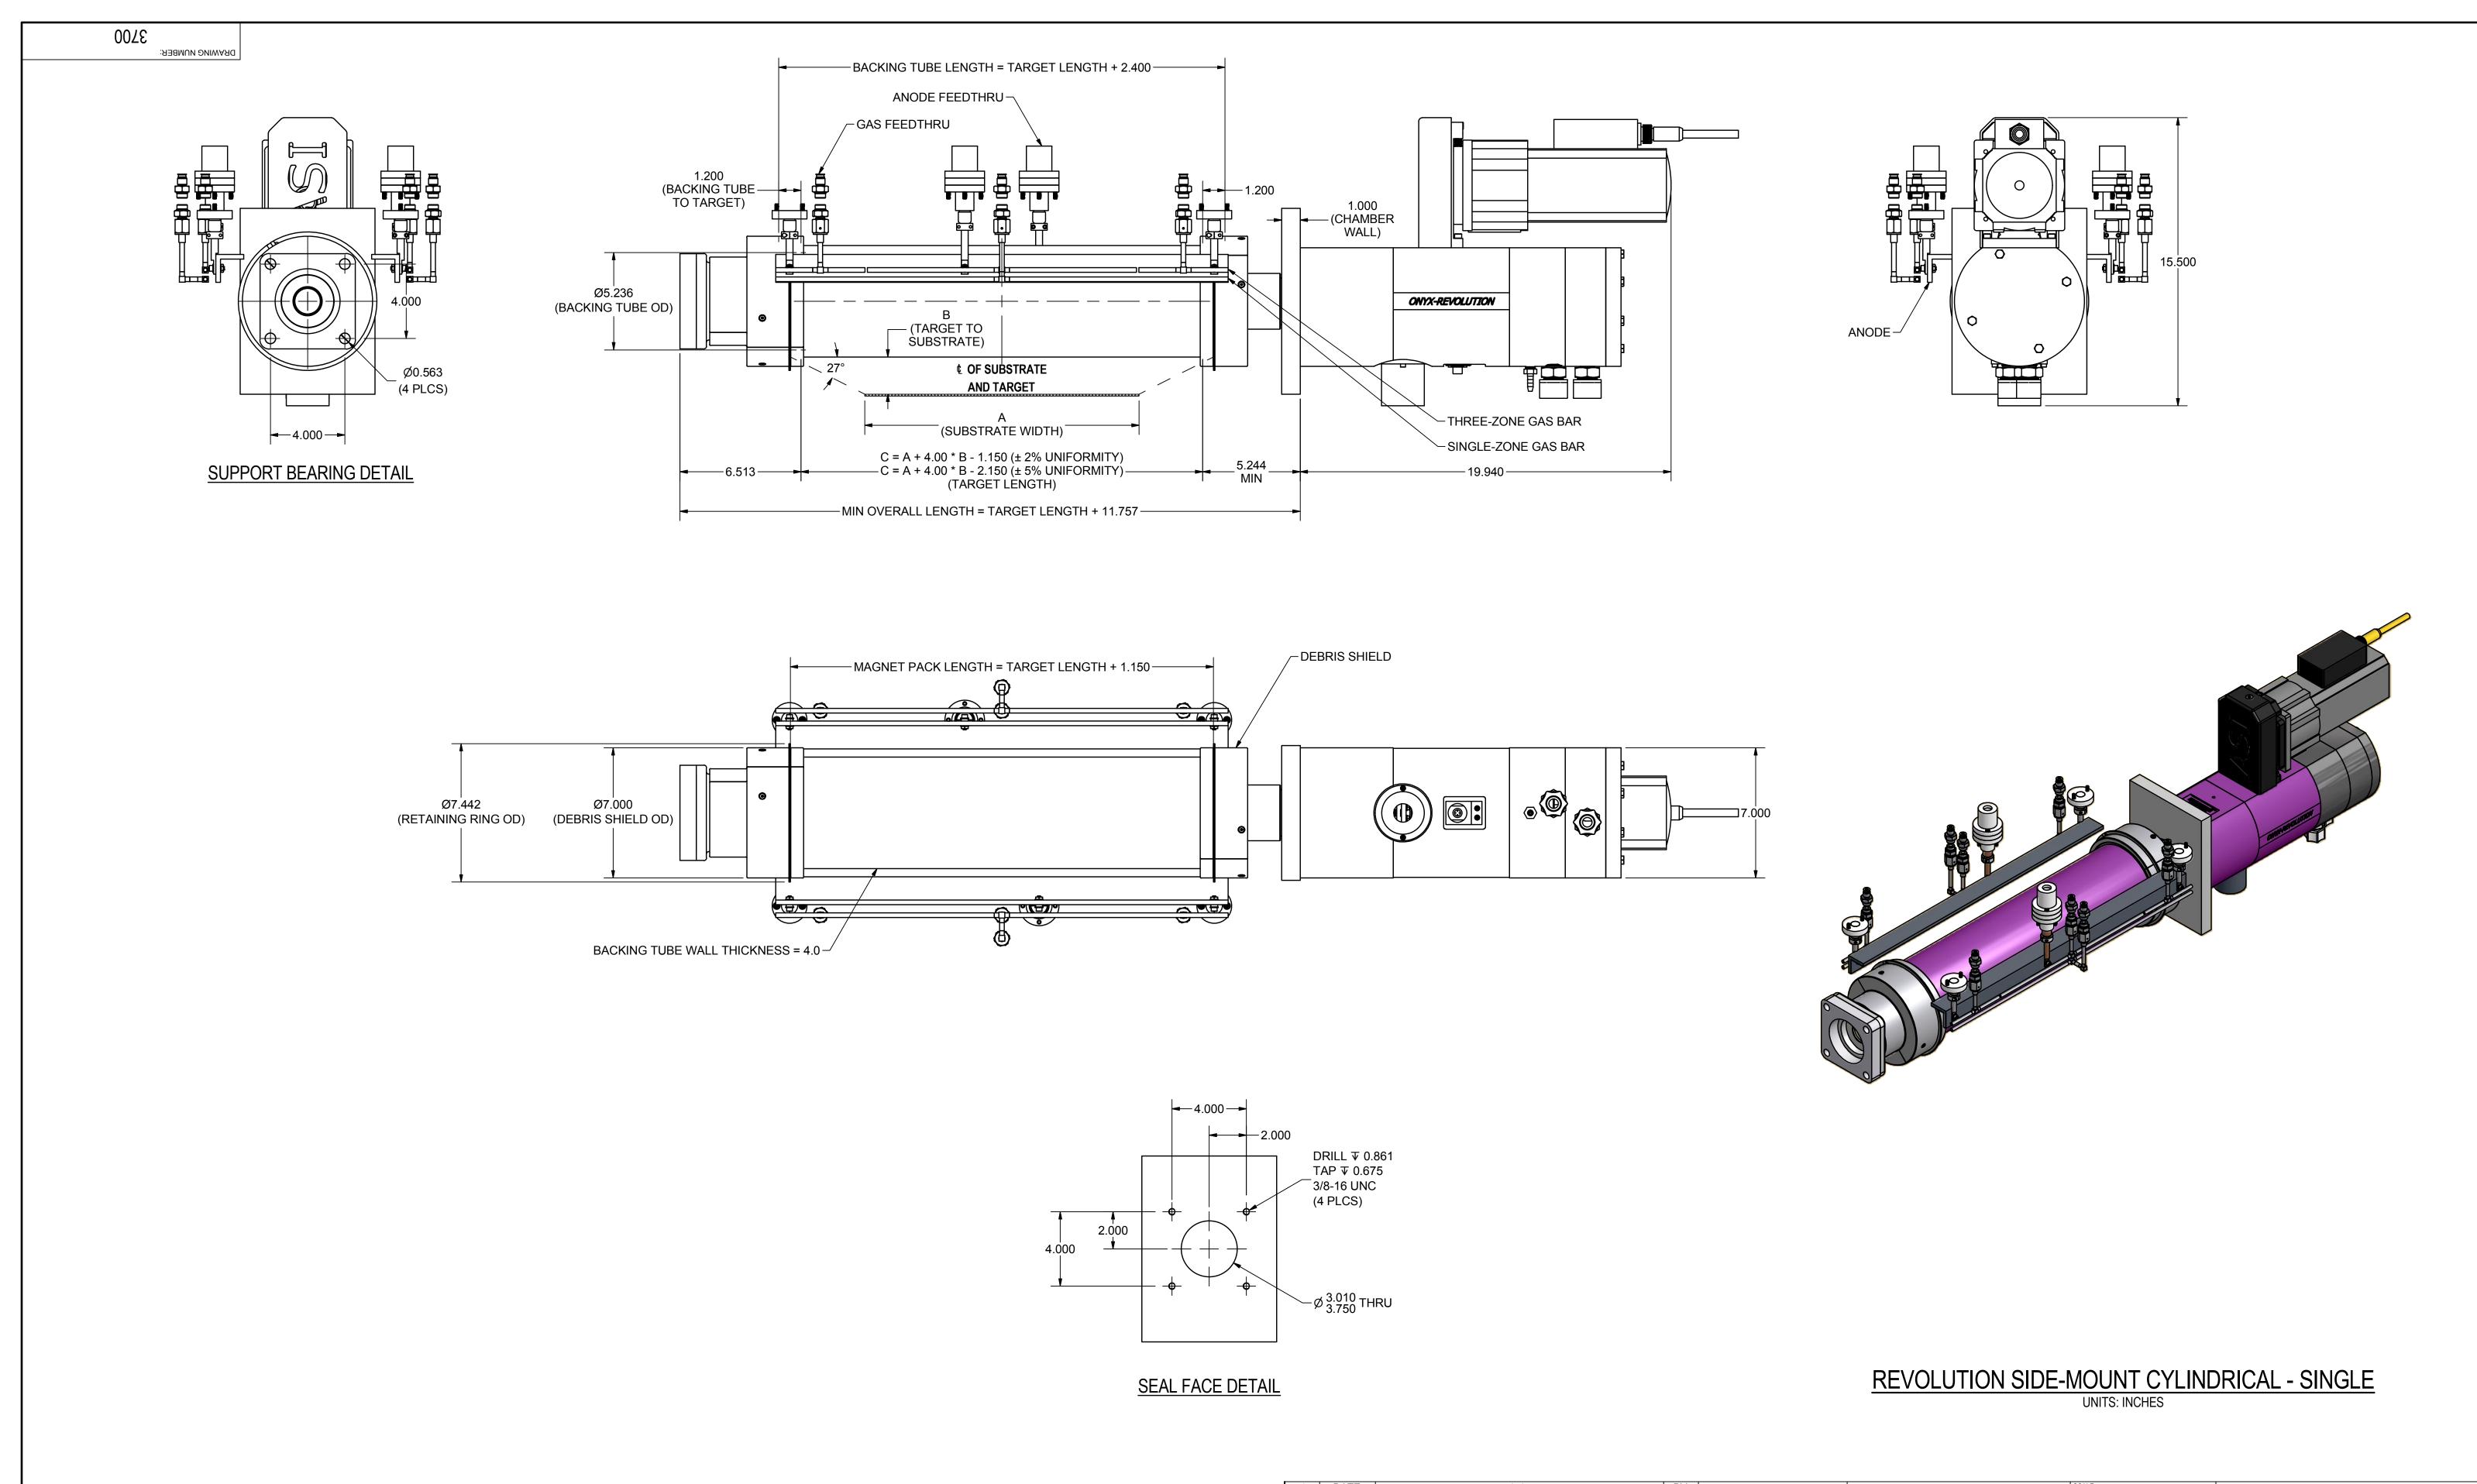

| NO.    | DATE                                                                                                                                                                     | REVISION | BY | TOLERANCES (UNLESS OTHERWISE SPECIFIED)                          | CONFIDENTIAL                                                                                                                                                                                                                                                                                                                                                                                                                |              | SCALE: 1/4 DRAWN. DATE: |           | ANGSTROM SCIENCES, INC. |      |        |         |
|--------|----