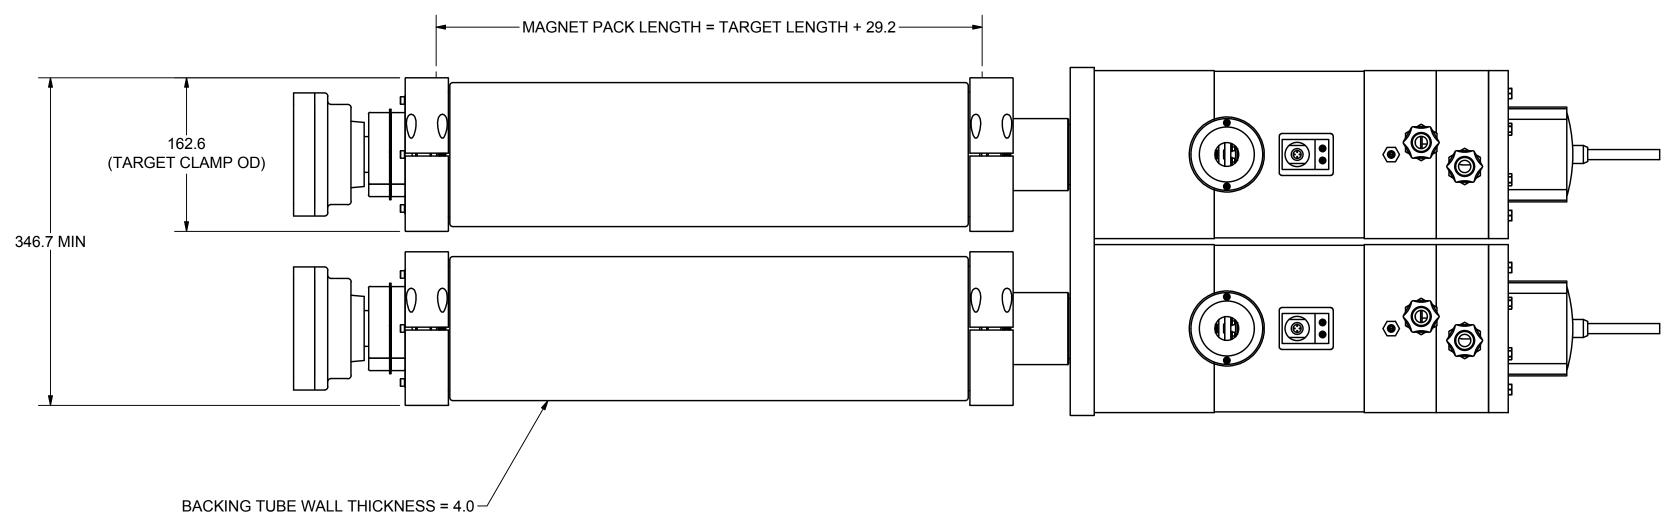

## **REVOLUTION SIDE-MOUNT CYLINDRICAL - DUAL**

UNITS: MM

| <u>CONFIDENTIAL</u>                                                                                                                                                                                                                                                                    | SCALE: 1/4               |        | ANGSTROM SCIENCES, INC. |           |
|----------------------------------------------------------------------------------------------------------------------------------------------------------------------------------------------------------------------------------------------------------------------------------------|--------------------------|--------|-------------------------|-----------|
| TICE: THE INFORMATION CONTAINED HEREIN IS PROPERTY OF<br>GSTROM SCIENCES, INC. DUQUESNE, PA AND CONTAINS<br>OPRIETARY INFORMATION WHICH HAS BEEN SUBMITTED TO YOU IN<br>INFIDENCE FOR A SPECIFIC PURPOSE. COPYING, USING, OR<br>SCLOSING THIS DRAWING OR THE INFORMATION ON IT WITHOUT | DRAWN.<br>BY: jlowmaster |        | TITLE:                  |           |
|                                                                                                                                                                                                                                                                                        | CHKD.<br>BY:             | DATE:  |                         |           |
|                                                                                                                                                                                                                                                                                        | APVL.<br>BY:             | DATE:  |                         |           |
|                                                                                                                                                                                                                                                                                        | SHEET                    | 1 OF 1 | DRAWING NUMBER:         | REV. SIZE |
|                                                                                                                                                                                                                                                                                        | ERTICAL\DUAL\3800.idw    |        | 3800                    | D         |
|                                                                                                                                                                                                                                                                                        |                          |        |                         |           |