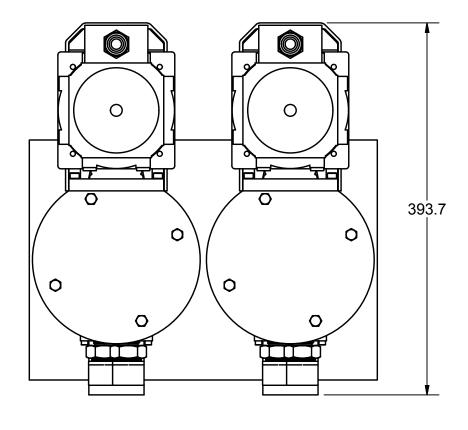

## **REVOLUTION SIDE-MOUNT CYLINDRICAL - DUAL**

UNITS: MM

| <u>CONFIDENTIAL</u>                                                                                                                                                                                                                                                                    | SCALE: 1/4               |        | ANGSTROM SCIENCES, INC. |           |
|----------------------------------------------------------------------------------------------------------------------------------------------------------------------------------------------------------------------------------------------------------------------------------------|--------------------------|--------|-------------------------|-----------|
| TICE: THE INFORMATION CONTAINED HEREIN IS PROPERTY OF<br>GSTROM SCIENCES, INC. DUQUESNE, PA AND CONTAINS<br>OPRIETARY INFORMATION WHICH HAS BEEN SUBMITTED TO YOU IN<br>INFIDENCE FOR A SPECIFIC PURPOSE. COPYING, USING, OR<br>SCLOSING THIS DRAWING OR THE INFORMATION ON IT WITHOUT | DRAWN.<br>BY: jlowmaster |        | TITLE:                  |           |
|                                                                                                                                                                                                                                                                                        | CHKD.<br>BY:             | DATE:  |                         |           |
|                                                                                                                                                                                                                                                                                        | APVL.<br>BY:             | DATE:  |                         |           |
|                                                                                                                                                                                                                                                                                        | SHEET                    | 1 OF 1 | DRAWING NUMBER:         | REV. SIZE |
|                                                                                                                                                                                                                                                                                        | ERTICAL\DUAL\3800.idw    |        | 3800                    | D         |
|                                                                                                                                                                                                                                                                                        |                          |        |                         |           |