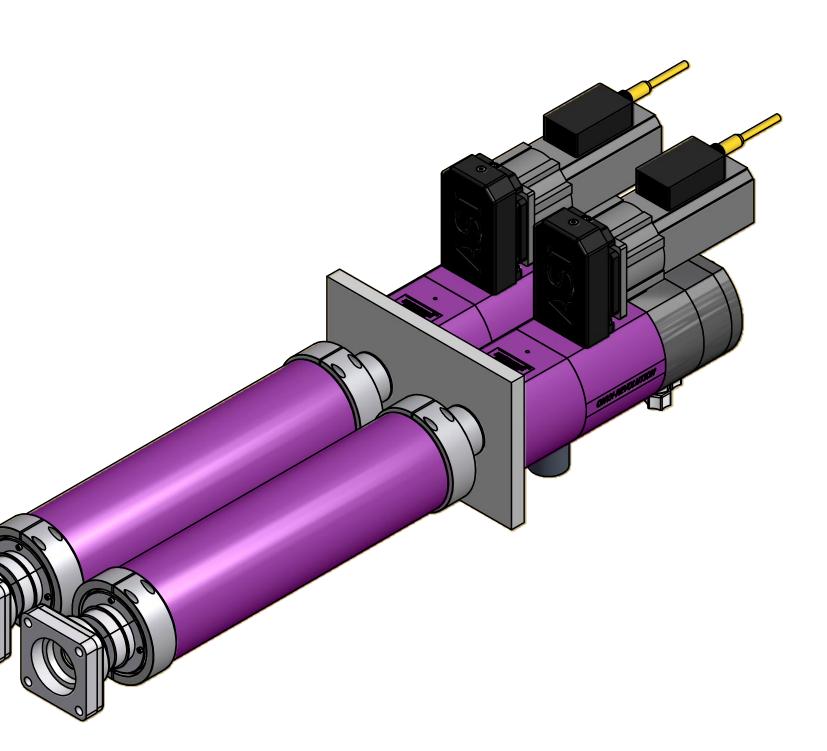

## **REVOLUTION SIDE-MOUNT CYLINDRICAL - DUAL**

UNITS: MM

| <u>CONFIDENTIAL</u>                                                                                                                                                                                                                                                                    | SCALE: 1/4               |        | ANGSTROM SCIENCES, INC. |           |
|----------------------------------------------------------------------------------------------------------------------------------------------------------------------------------------------------------------------------------------------------------------------------------------|--------------------------|--------|-------------------------|-----------|
| TICE: THE INFORMATION CONTAINED HEREIN IS PROPERTY OF<br>GSTROM SCIENCES, INC. DUQUESNE, PA AND CONTAINS<br>OPRIETARY INFORMATION WHICH HAS BEEN SUBMITTED TO YOU IN<br>INFIDENCE FOR A SPECIFIC PURPOSE. COPYING, USING, OR<br>SCLOSING THIS DRAWING OR THE INFORMATION ON IT WITHOUT | DRAWN.<br>BY: jlowmaster |        | TITLE:                  |           |
|                                                                                                                                                                                                                                                                                        | CHKD.<br>BY:             | DATE:  |                         |           |
|                                                                                                                                                                                                                                                                                        | APVL.<br>BY:             | DATE:  |                         |           |
|                                                                                                                                                                                                                                                                                        | SHEET                    | 1 OF 1 | DRAWING NUMBER:         | REV. SIZE |
|                                                                                                                                                                                                                                                                                        | ERTICAL\DUAL\3800.idw    |        | 3800                    | D         |
|                                                                                                                                                                                                                                                                                        |                          |        |                         |           |