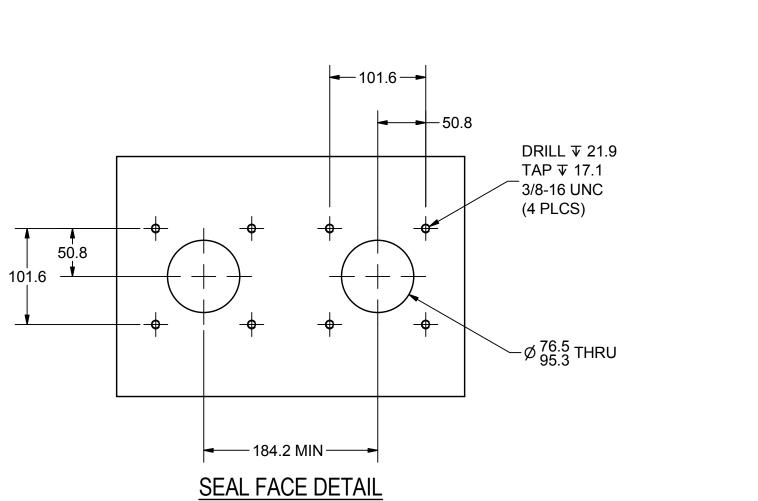

## **REVOLUTION SIDE-MOUNT CYLINDRICAL - DUAL**

UNITS: MM

| <u>CONFIDENTIAL</u>                                                                                                                                                                                                                                                                    | SCALE: 1/4               |        | ANGSTROM SCIENCES, INC. |           |
|----------------------------------------------------------------------------------------------------------------------------------------------------------------------------------------------------------------------------------------------------------------------------------------|--------------------------|--------|-------------------------|-----------|
| TICE: THE INFORMATION CONTAINED HEREIN IS PROPERTY OF<br>GSTROM SCIENCES, INC. DUQUESNE, PA AND CONTAINS<br>OPRIETARY INFORMATION WHICH HAS BEEN SUBMITTED TO YOU IN<br>INFIDENCE FOR A SPECIFIC PURPOSE. COPYING, USING, OR<br>SCLOSING THIS DRAWING OR THE INFORMATION ON IT WITHOUT | DRAWN.<br>BY: jlowmaster |        | TITLE:                  |           |
|                                                                                                                                                                                                                                                                                        | CHKD.<br>BY:             | DATE:  |                         |           |
|                                                                                                                                                                                                                                                                                        | APVL.<br>BY:             | DATE:  |                         |           |
|                                                                                                                                                                                                                                                                                        | SHEET                    | 1 OF 1 | DRAWING NUMBER:         | REV. SIZE |
|                                                                                                                                                                                                                                                                                        | ERTICAL\DUAL\3800.idw    |        | 3800                    | D         |
|                                                                                                                                                                                                                                                                                        |                          |        |                         |           |