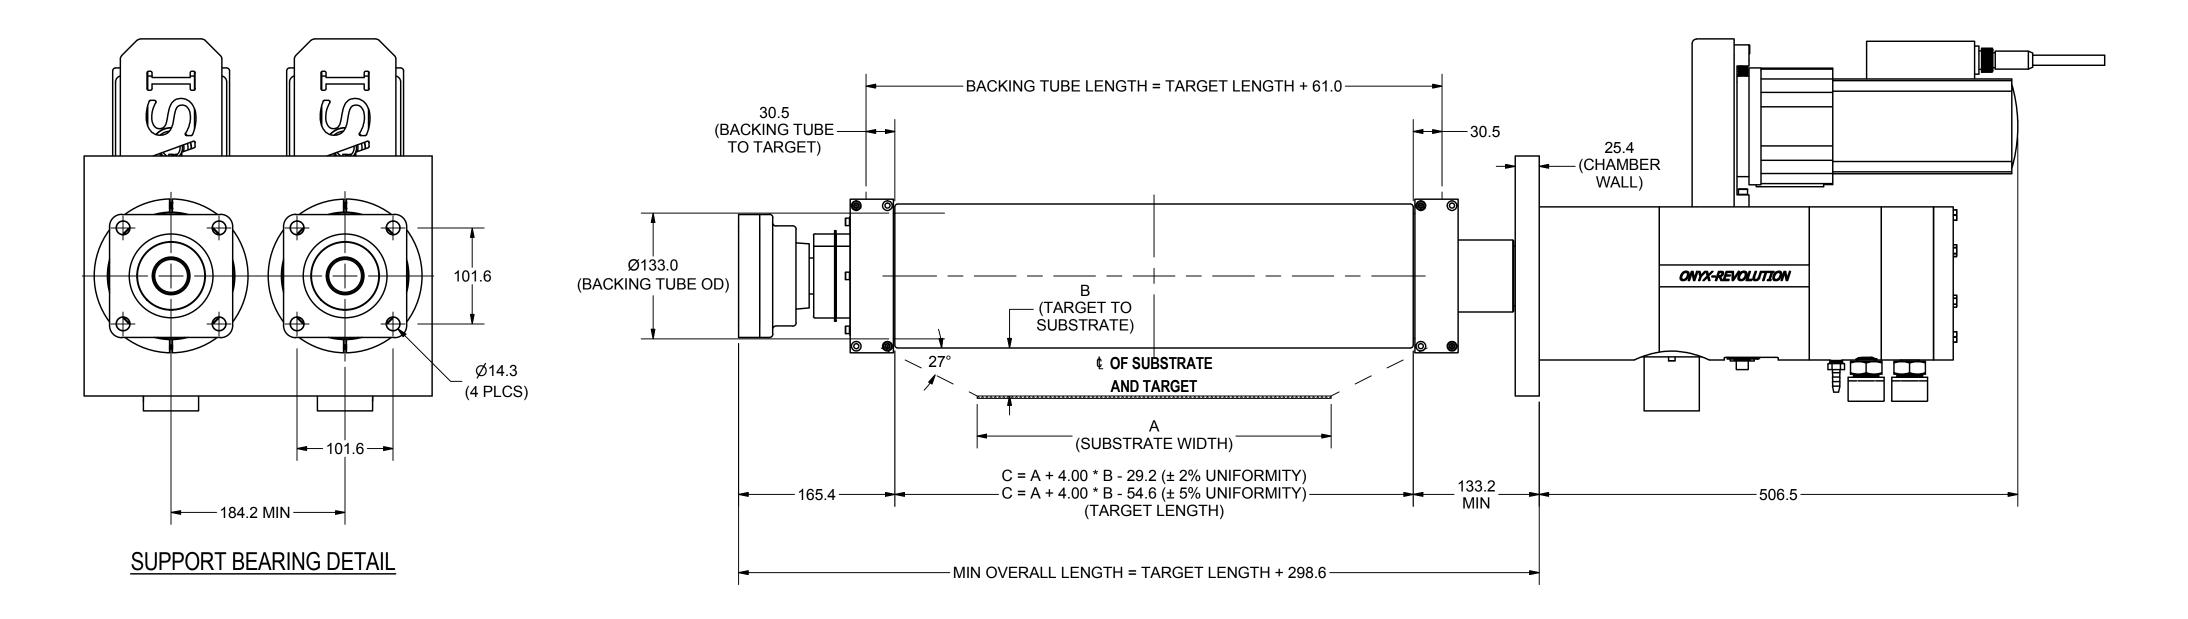

## **REVOLUTION SIDE-MOUNT CYLINDRICAL - DUAL**

UNITS: MM

| <u>CONFIDENTIAL</u>                                                                                                                                                                                                                                                                    | SCALE: 1/4               |        | ANGSTROM SCIENCES, INC. |           |
|----------------------------------------------------------------------------------------------------------------------------------------------------------------------------------------------------------------------------------------------------------------------------------------|--------------------------|--------|-------------------------|-----------|
| TICE: THE INFORMATION CONTAINED HEREIN IS PROPERTY OF<br>GSTROM SCIENCES, INC. DUQUESNE, PA AND CONTAINS<br>OPRIETARY INFORMATION WHICH HAS BEEN SUBMITTED TO YOU IN<br>INFIDENCE FOR A SPECIFIC PURPOSE. COPYING, USING, OR<br>SCLOSING THIS DRAWING OR THE INFORMATION ON IT WITHOUT | DRAWN.<br>BY: jlowmaster |        | TITLE:                  |           |
|                                                                                                                                                                                                                                                                                        | CHKD.<br>BY:             | DATE:  |                         |           |
|                                                                                                                                                                                                                                                                                        | APVL.<br>BY:             | DATE:  |                         |           |
|                                                                                                                                                                                                                                                                                        | SHEET                    | 1 OF 1 | DRAWING NUMBER:         | REV. SIZE |
|                                                                                                                                                                                                                                                                                        | ERTICAL\DUAL\3800.idw    |        | 3800                    | D         |
|                                                                                                                                                                                                                                                                                        |                          |        |                         |           |