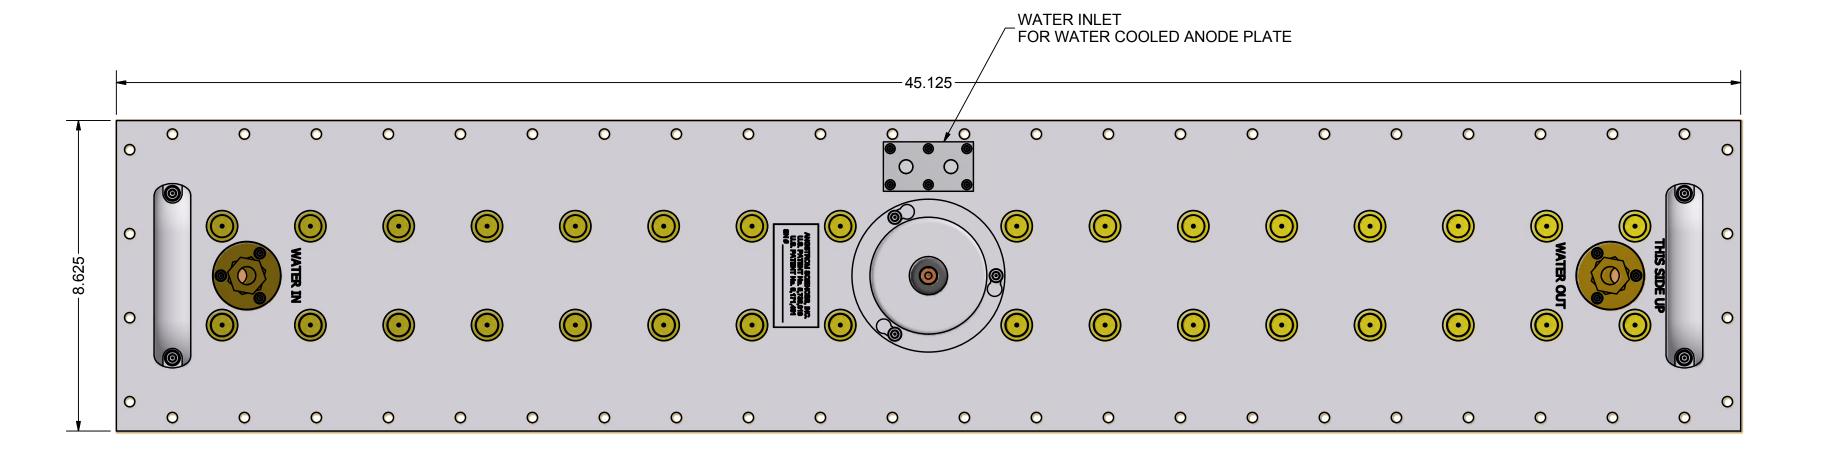

| ROPERTY OF<br>NTAINS<br>MITTED TO YOU IN<br>JSING, OR<br>ON IT WITHOUT<br>/ AN APPROVED<br>JNDS FOR LEGAL<br>ECTED BY UNITED | SCALE: NTS    |         |                   | ANGSTROM SCIENCES, INC.                           |      |     |
|------------------------------------------------------------------------------------------------------------------------------|---------------|---------|-------------------|---------------------------------------------------|------|-----|
|                                                                                                                              | DRAWN.<br>BY: | jmaline | DATE:<br>9/6/2017 | ONYX-3540ED                                       |      |     |
|                                                                                                                              | CHKD.<br>BY:  |         | DATE:             | W/ WATER COOLED ANODE PLATE<br>MAGNETRON ASSEMBLY |      |     |
|                                                                                                                              | APVL.<br>BY:  |         | DATE:             |                                                   |      |     |
|                                                                                                                              | SHEET 1 OF 1  |         |                   | DRAWING NUMBER:                                   | REV. | SIZ |
|                                                                                                                              | PART NO.:     |         |                   | ONYX-3.5 X 40                                     |      |     |