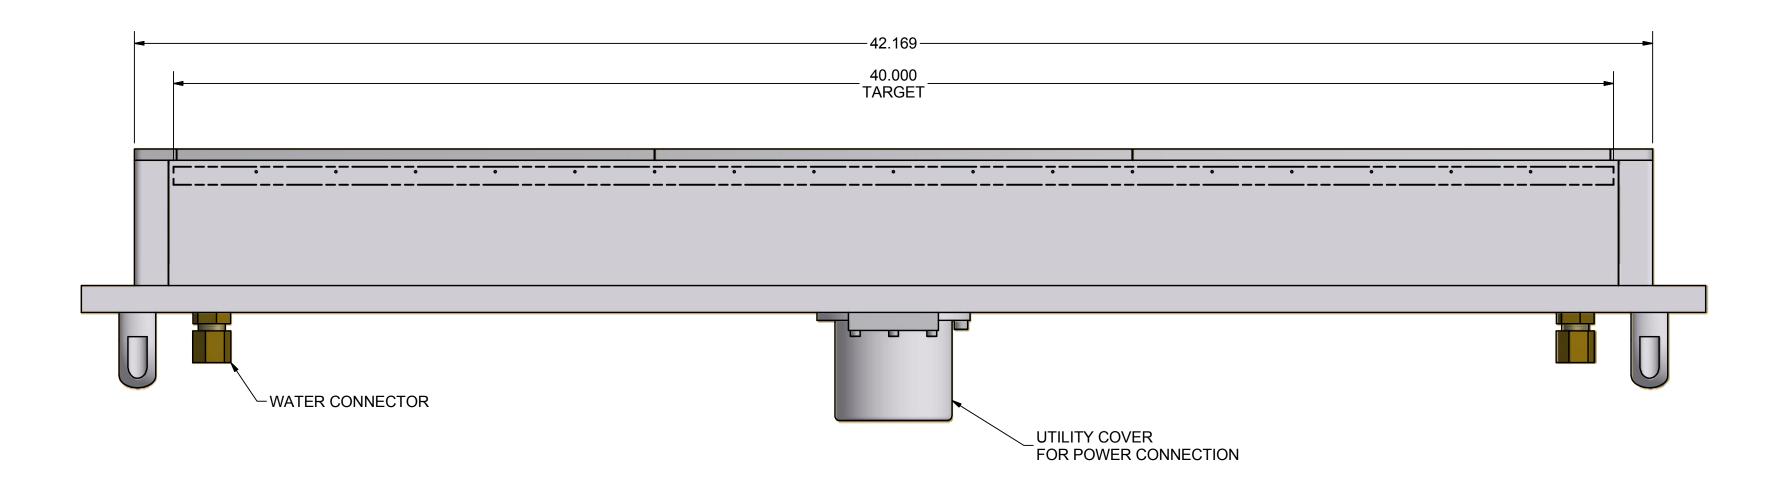

| ROPERTY OF<br>NTAINS<br>MITTED TO YOU IN<br>JSING, OR<br>ON IT WITHOUT<br>/ AN APPROVED<br>JNDS FOR LEGAL<br>ECTED BY UNITED | SCALE: NTS    |         |                   | ANGSTROM SCIENCES, INC.                           |      |     |
|------------------------------------------------------------------------------------------------------------------------------|---------------|---------|-------------------|---------------------------------------------------|------|-----|
|                                                                                                                              | DRAWN.<br>BY: | jmaline | DATE:<br>9/6/2017 | ONYX-3540ED                                       |      |     |
|                                                                                                                              | CHKD.<br>BY:  |         | DATE:             | W/ WATER COOLED ANODE PLATE<br>MAGNETRON ASSEMBLY |      |     |
|                                                                                                                              | APVL.<br>BY:  |         | DATE:             |                                                   |      |     |
|                                                                                                                              | SHEET 1 OF 1  |         |                   | DRAWING NUMBER:                                   | REV. | SIZ |
|                                                                                                                              | PART NO.:     |         |                   | ONYX-3.5 X 40                                     |      |     |