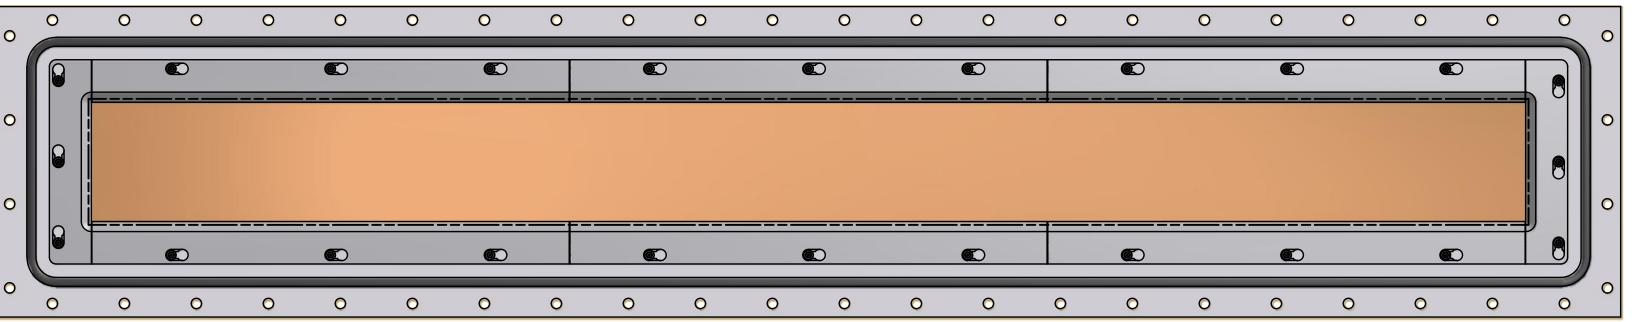

| ROPERTY OF<br>NTAINS<br>MITTED TO YOU IN<br>JSING, OR<br>ON IT WITHOUT<br>/ AN APPROVED<br>JNDS FOR LEGAL<br>ECTED BY UNITED | SCALE: NTS    |         |                   | ANGSTROM SCIENCES, INC.                           |      |     |
|------------------------------------------------------------------------------------------------------------------------------|---------------|---------|-------------------|---------------------------------------------------|------|-----|
|                                                                                                                              | DRAWN.<br>BY: | jmaline | DATE:<br>9/6/2017 | ONYX-3540ED                                       |      |     |
|                                                                                                                              | CHKD.<br>BY:  |         | DATE:             | W/ WATER COOLED ANODE PLATE<br>MAGNETRON ASSEMBLY |      |     |
|                                                                                                                              | APVL.<br>BY:  |         | DATE:             |                                                   |      |     |
|                                                                                                                              | SHEET 1 OF 1  |         |                   | DRAWING NUMBER:                                   | REV. | SIZ |
|                                                                                                                              | PART NO.:     |         |                   | ONYX-3.5 X 40                                     |      |     |