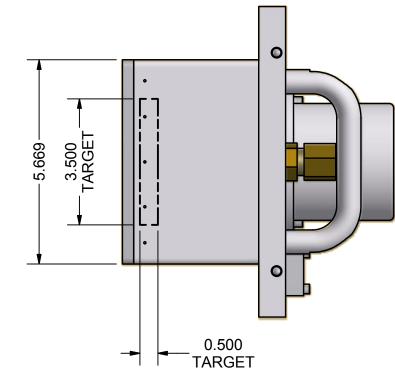

| ROPERTY OF<br>NTAINS<br>MITTED TO YOU IN<br>JSING, OR<br>ON IT WITHOUT<br>/ AN APPROVED<br>JNDS FOR LEGAL<br>ECTED BY UNITED | SCALE: NTS    |         |                   | ANGSTROM SCIENCES, INC.                           |      |     |
|------------------------------------------------------------------------------------------------------------------------------|---------------|---------|-------------------|---------------------------------------------------|------|-----|
|                                                                                                                              | DRAWN.<br>BY: | jmaline | DATE:<br>9/6/2017 | ONYX-3540ED                                       |      |     |
|                                                                                                                              | CHKD.<br>BY:  |         | DATE:             | W/ WATER COOLED ANODE PLATE<br>MAGNETRON ASSEMBLY |      |     |
|                                                                                                                              | APVL.<br>BY:  |         | DATE:             |                                                   |      |     |
|                                                                                                                              | SHEET 1 OF 1  |         |                   | DRAWING NUMBER:                                   | REV. | SIZ |
|                                                                                                                              | PART NO.:     |         |                   | ONYX-3.5 X 40                                     |      |     |