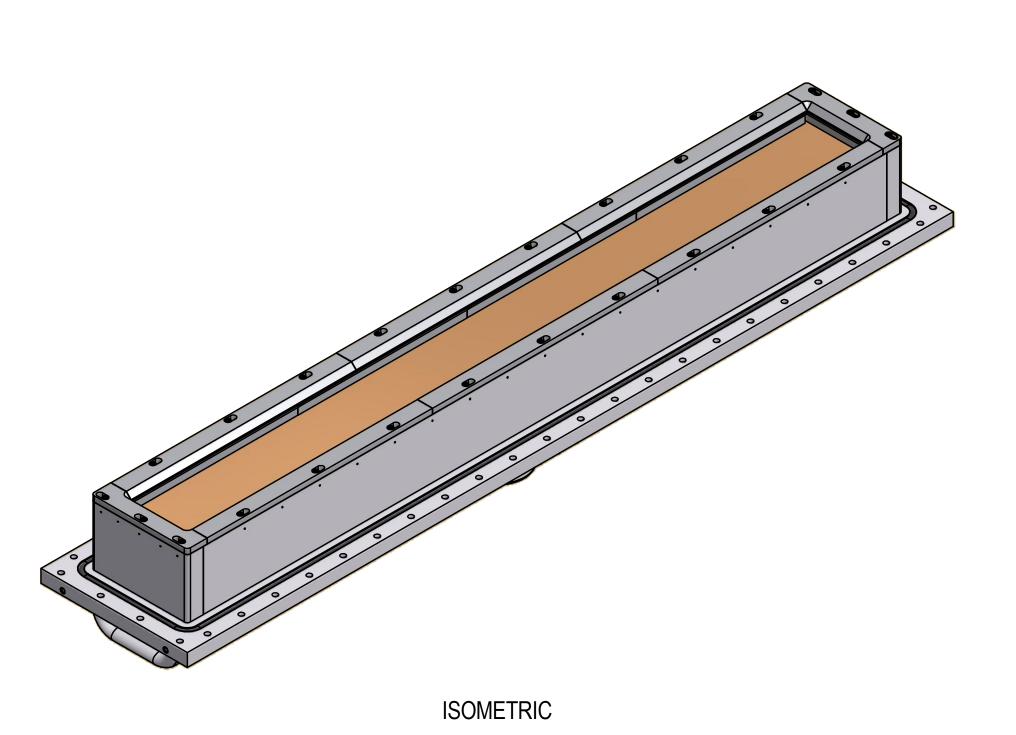

| ROPERTY OF<br>NTAINS<br>MITTED TO YOU IN<br>JSING, OR<br>ON IT WITHOUT<br>/ AN APPROVED<br>JNDS FOR LEGAL<br>ECTED BY UNITED | SCALE: NTS    |         |                   | ANGSTROM SCIENCES, INC.                           |      |     |
|------------------------------------------------------------------------------------------------------------------------------|---------------|---------|-------------------|---------------------------------------------------|------|-----|
|                                                                                                                              | DRAWN.<br>BY: | jmaline | DATE:<br>9/6/2017 | ONYX-3540ED                                       |      |     |
|                                                                                                                              | CHKD.<br>BY:  |         | DATE:             | W/ WATER COOLED ANODE PLATE<br>MAGNETRON ASSEMBLY |      |     |
|                                                                                                                              | APVL.<br>BY:  |         | DATE:             |                                                   |      |     |
|                                                                                                                              | SHEET 1 OF 1  |         |                   | DRAWING NUMBER:                                   | REV. | SIZ |
|                                                                                                                              | PART NO.:     |         |                   | ONYX-3.5 X 40                                     |      |     |