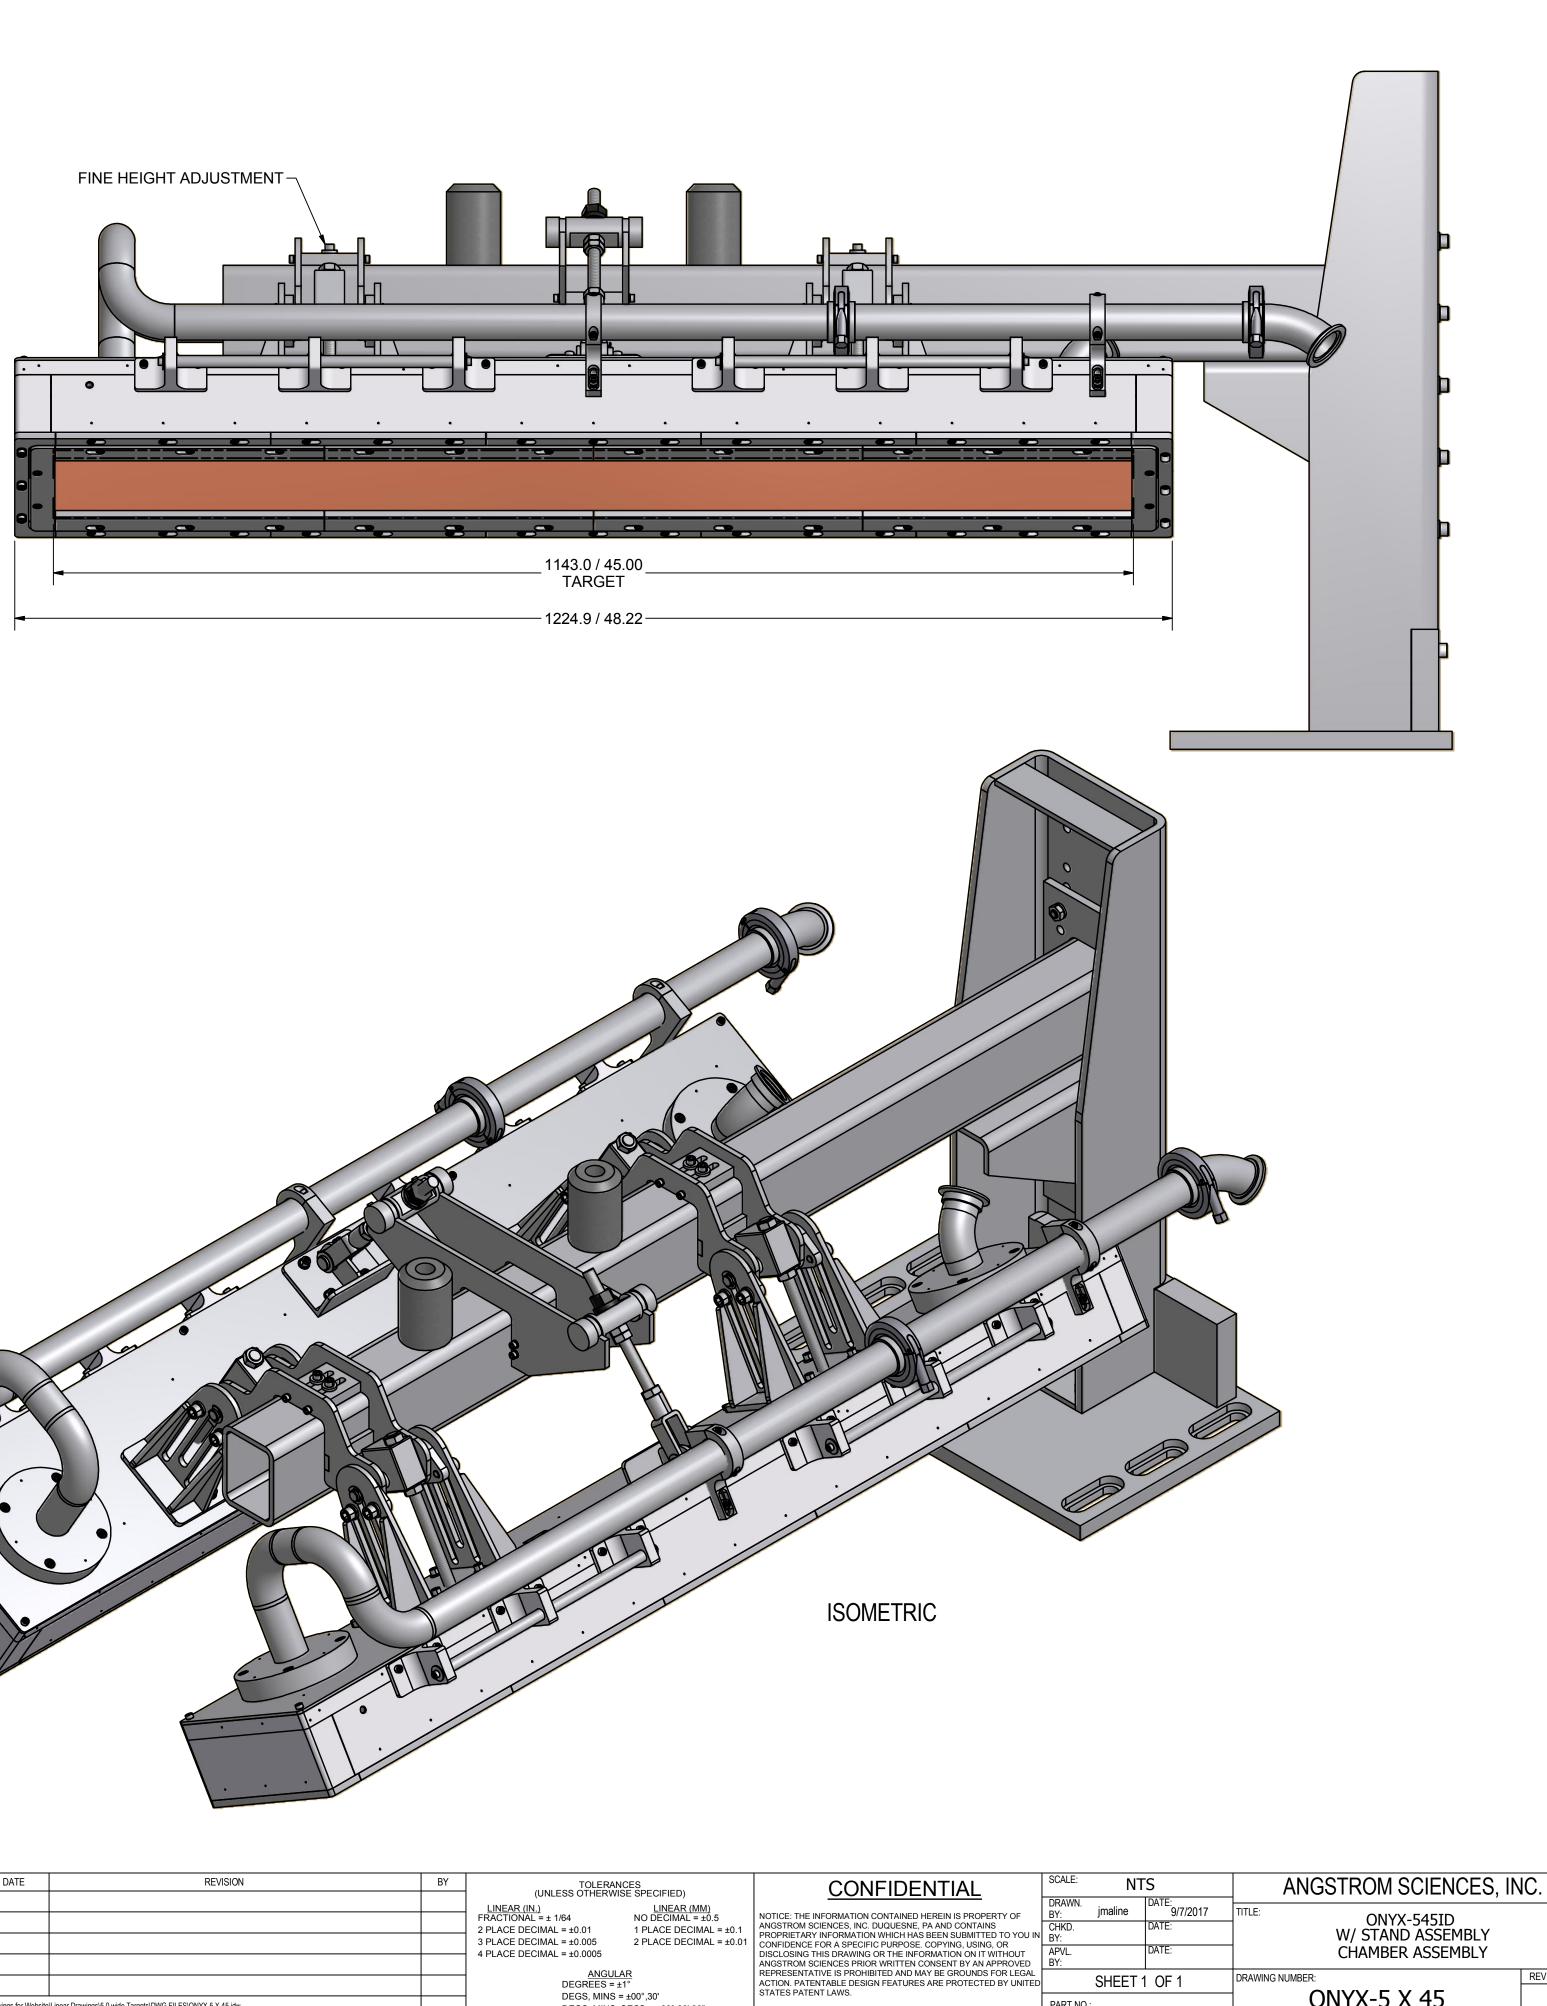

| NO.           | DATE                                                                                             | REVISION | BY | TOLERANCES<br>(UNLESS OTHERWISE SPECIFIED)                 |                                             |  |
|---------------|--------------------------------------------------------------------------------------------------|----------|----|------------------------------------------------------------|---------------------------------------------|--|
|               |                                                                                                  |          |    | LINEAR (IN.)                                               | LINEAR (MM)                                 |  |
|               |