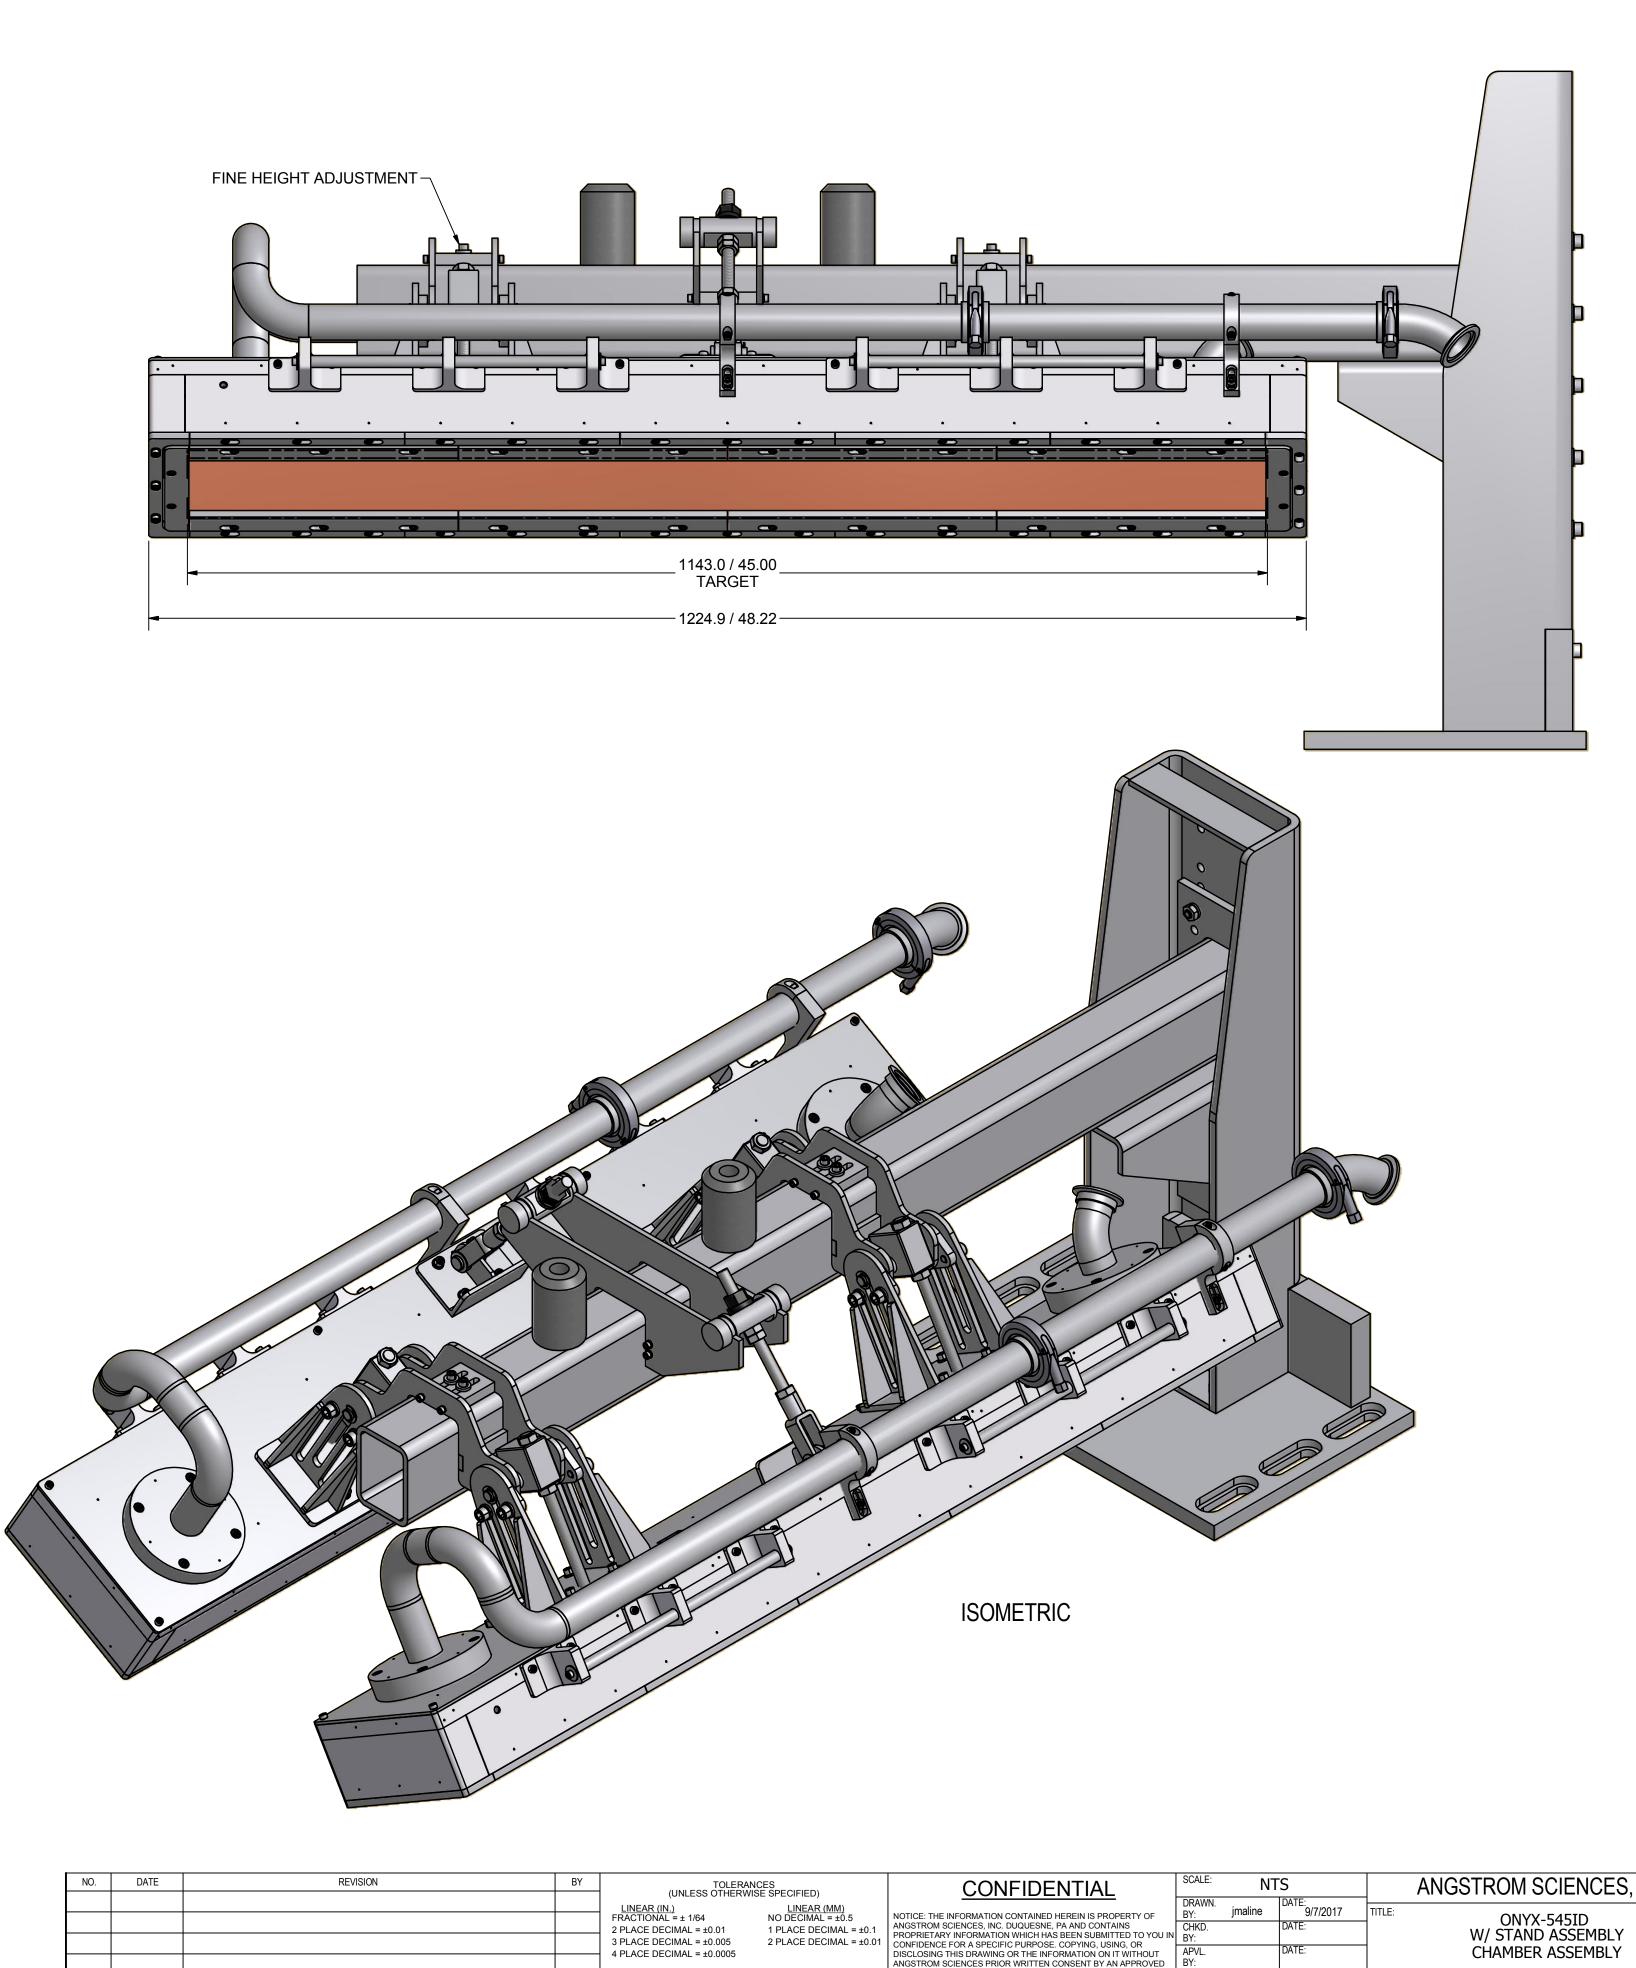

| NO.           | DATE                                                                                             | REVISION | BY | TOLERANCES<br>(UNLESS OTHERWISE SPECIFIED)                 |                                             |  |
|---------------|--------------------------------------------------------------------------------------------------|----------|----|------------------------------------------------------------|---------------------------------------------|--|
|               |                                                                                                  |          |    | LINEAR (IN.)                                               | LINEAR (MM)                                 |  |
|               |