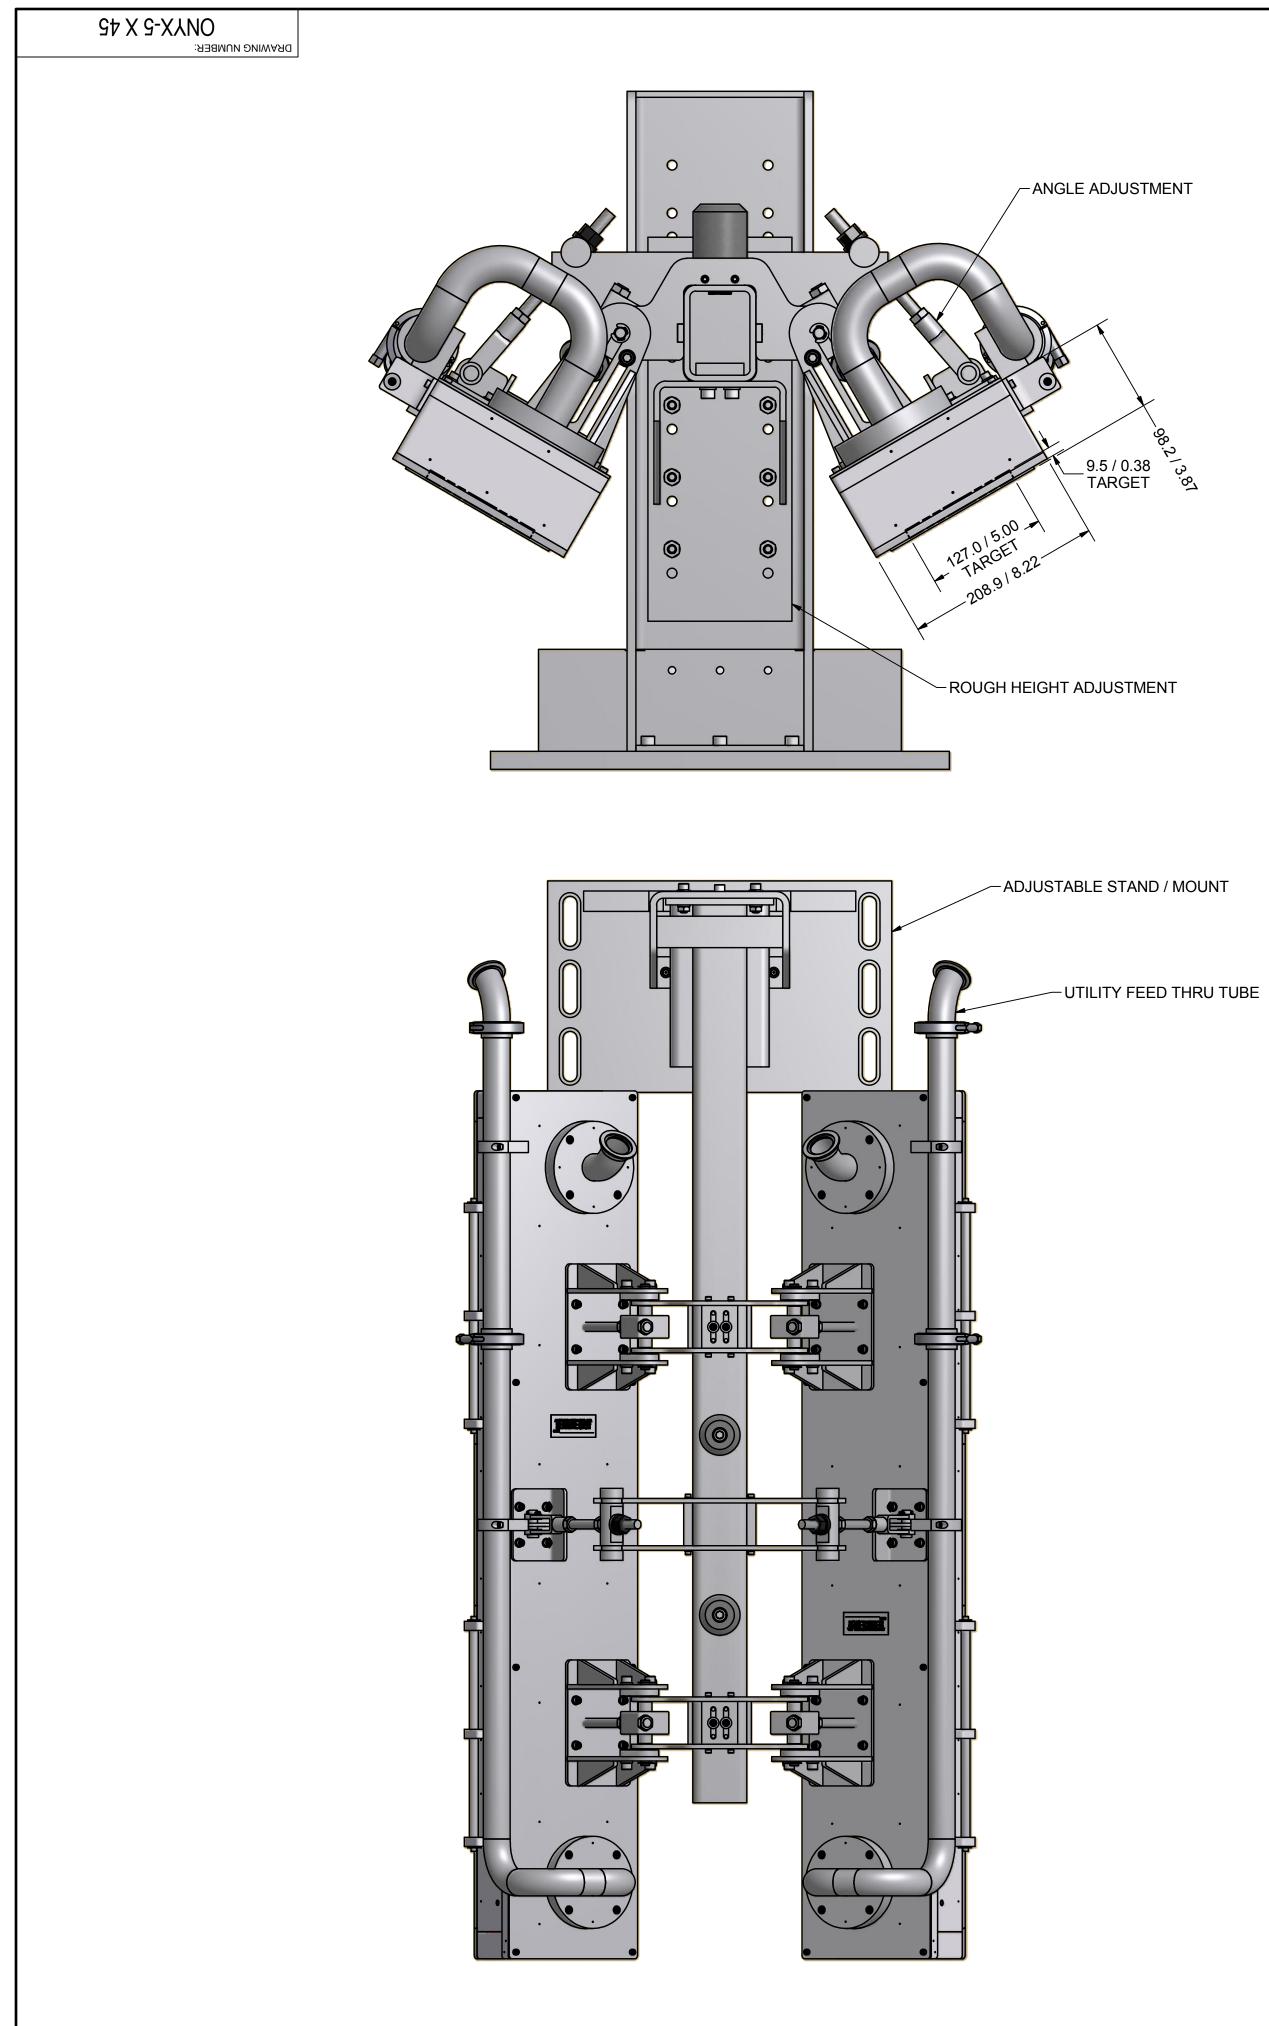

| NO.           | DATE                                                                                             | REVISION | BY | TOLERANCES<br>(UNLESS OTHERWISE SPECIFIED)                 |                                             |  |
|---------------|--------------------------------------------------------------------------------------------------|----------|----|------------------------------------------------------------|---------------------------------------------|--|
|               |                                                                                                  |          |    | LINEAR (IN.)                                               | LINEAR (MM)                                 |  |
|               |